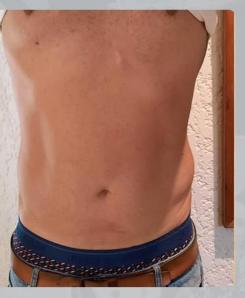

After

| Product Name                 | FE80                     |
|------------------------------|--------------------------|
|                              |                          |
| Technology                   | HIEMT+RF+EMS             |
| Handle Piece                 | 2 Big Size & 2 Small Siz |
| Magnetic Vibration Intensity | 15 Tesla                 |
| RF Frequency                 | 20MHZ                    |
| HIFEM Frequency              | 1-135HZ                  |
| Treatment Mode               | Combined Mode& Alte      |
| Input Voltage                | AC110V-220V              |
| Output Power                 | 5000W                    |
| Pulse Duration               | 300µs                    |
| Fuse                         | 20A                      |
| Cooling System               | Air Cooling              |
| Size of Flight Shipping Case | 69*57*112cm              |
| Gross /Net Weight            | 90/71KG                  |
| Working Mode                 | Automatic Mode and M     |