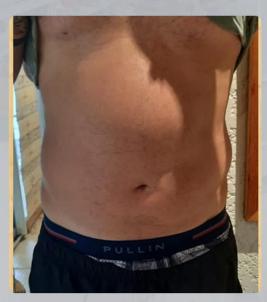

Before

CEECE III

### Big Handle×2

You begin to feel tangible results right after the treatment. Positive results are usually reported two to four weeks after the last session and continue to improve for several weeks following the treatments.