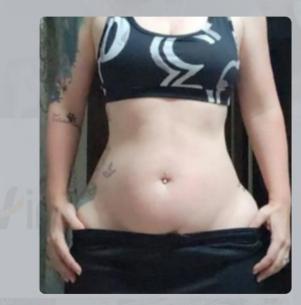

Before

CEECE III

### Big Handle×2

You begin to feel tangible results right after the treatment. Positive results are usually reported two to four weeks after the last session and continue to improve for several weeks following the treatments.