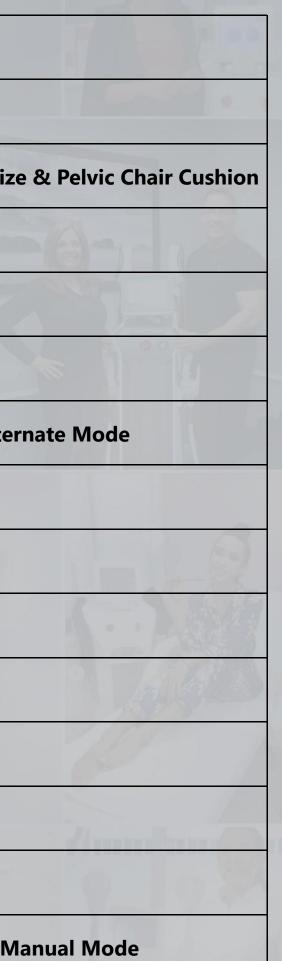

After

| Product Name                 | FE80                     |
|------------------------------|--------------------------|
|                              |                          |
| Technology                   | HIEMT+RF+EMS             |
| Handle Piece                 | 2 Big Size & 2 Small Siz |
| Magnetic Vibration Intensity | 15 Tesla                 |
| RF Frequency                 | 20MHZ                    |
| HIFEM Frequency              | 1-135HZ                  |
| Treatment Mode               | Combined Mode& Alte      |
| Input Voltage                | AC110V-220V              |
| Output Power                 | 5000W                    |
| Pulse Duration               | 300µs                    |
| Fuse                         | 20A                      |
| Cooling System               | Air Cooling              |
| Size of Flight Shipping Case | 69*57*112cm              |
| Gross /Net Weight            | 90/71KG                  |
| Working Mode                 | Automatic Mode and M     |