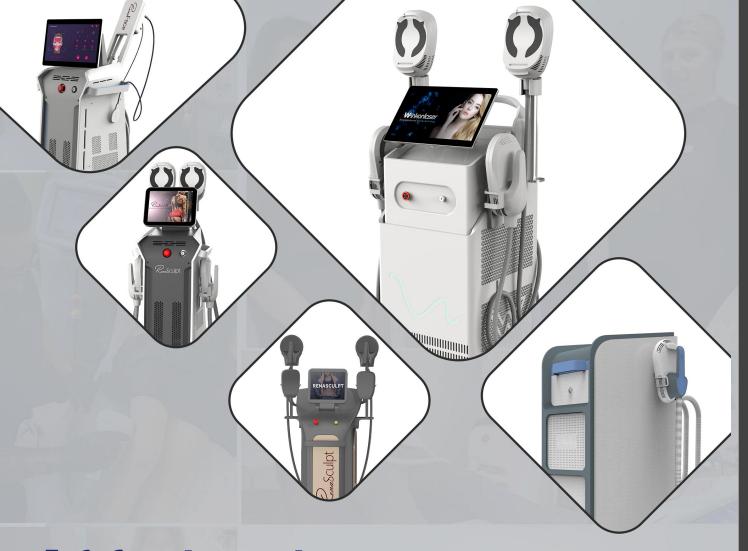

## HIEMT+EMS+RF

Three therapies in a single treatment.

BUILD MUSCLE SCULPT YOUR BODY SKIN TIGHTENING

#### High-Intensity Focused Electro-Magnetic Technology

HIEMT technology, the full name is High-Intensity Focused Electro-Magnetic, it induce short bursts of powerful muscle contractions that lead to increased muscle density, decreased volume, better definition, and improved tone. Also the energy will eliminates the fat cells, so not only for muscle building, but also for fat reduction. Clinical research shows that after a course treatment, it can increase 16% muscle and get 19% fat reduction.

#### Ξ Ele

**RF+EMS** 

HIEMT

**Electro Muscle Stimulation** 

EMS is a type of electrotherapy stimulates a muscle contraction using electrical impulses, this stimulation creates muscle contractions that can be quick and frequent, fast with long pauses, so get good results on muscle building as well.

Radio Frequency

RF is a nonsurgical method of tightening your skin. The procedure involves using energy waves to heat the deep layer of your skin known as your dermis. This heat stimulates the production of collagen so that get skin firming and tightening results. Combines 3 energies for simultaneous fat elimination and muscle building in a 30-minute session.

Multiple working modes, Provide diverse Therapeutic experience Two HI-EMT + EMS&RF working modes ①Combined mode, three technologies work at the same time. ②Alternate mode: HI-FEM first, then EMS&RF, cycle work

After

| Product Name                 | FE80                     |
|------------------------------|--------------------------|
|                              |                          |
| Technology                   | HIEMT+RF+EMS             |
| Handle Piece                 | 2 Big Size & 2 Small Siz |
| Magnetic Vibration Intensity | 15 Tesla                 |
| RF Frequency                 | 20MHZ                    |
| HIFEM Frequency              | 1-135HZ                  |
| Treatment Mode               | Combined Mode& Alte      |
| Input Voltage                | AC110V-220V              |
| Output Power                 | 5000W                    |
| Pulse Duration               | 300µs                    |
| Fuse                         | 20A                      |
| Cooling System               | Air Cooling              |
| Size of Flight Shipping Case | 69*57*112cm              |
| Gross /Net Weight            | 90/71KG                  |
| Working Mode                 | Automatic Mode and M     |