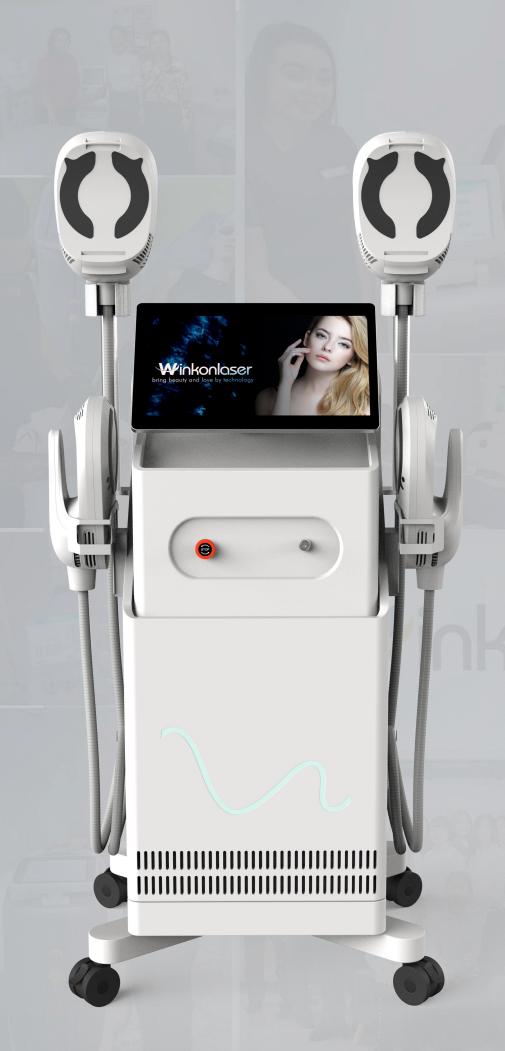

## HIEMT+EMS+RF

Three therapies in a single treatment.

BUILD MUSCLE SCULPT YOUR BODY SKIN TIGHTENING

#### High-Intensity Focused Electro-Magnetic Technology

HIEMT technology, the full name is High-Intensity Focused Electro-Magnetic, it induce short bursts of powerful muscle contractions that lead to increased muscle density, decreased volume, better definition, and improved tone. Also the energy will eliminates the fat cells, so not only for muscle building, but also for fat reduction. Clinical research shows that after a course treatment, it can increase 16% muscle and get 19% fat reduction.

#### Ξ Ele

**RF+EMS** 

HIEMT

**Electro Muscle Stimulation** 

EMS is a type of electrotherapy stimulates a muscle contraction using electrical impulses, this stimulation creates muscle contractions that can be quick and frequent, fast with long pauses, so get good results on muscle building as well.

Radio Frequency

RF is a nonsurgical method of tightening your skin. The procedure involves using energy waves to heat the deep layer of your skin known as your dermis. This heat stimulates the production of collagen so that get skin firming and tightening results. Combines 3 energies for simultaneous fat elimination and muscle building in a 30-minute session.