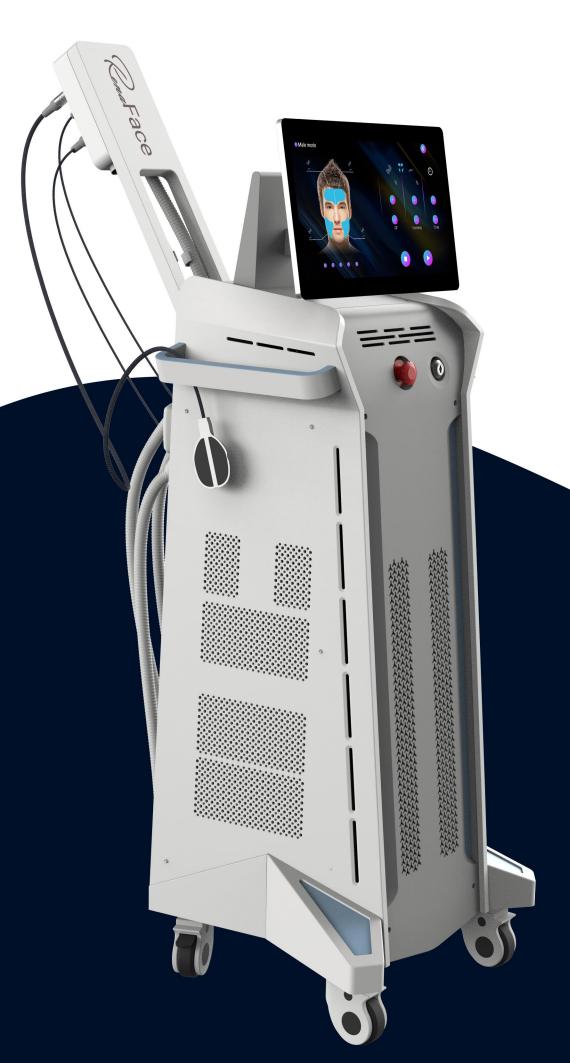

## Welcome RenaFace®!

Get Lifted and Toned with RenaFace The Ultimate Needle-Free Procedure

| Brand Name                  | RenaFace                     |
|-----------------------------|------------------------------|
| Model                       | EF10                         |
| Operating Handle            | 6 Patchs                     |
| Touch Screen                | 15.6 inch color touch screen |
| Electromagnetic wave energy | 0-3T                         |
| RF Frequency                | 1MHz                         |
| Pulse                       | 200μs(microsecond)           |
| Net weight                  | 57kg                         |
| Package                     | 122*67*59cm                  |
| Voltage                     | 100-220V 50/60Hz             |