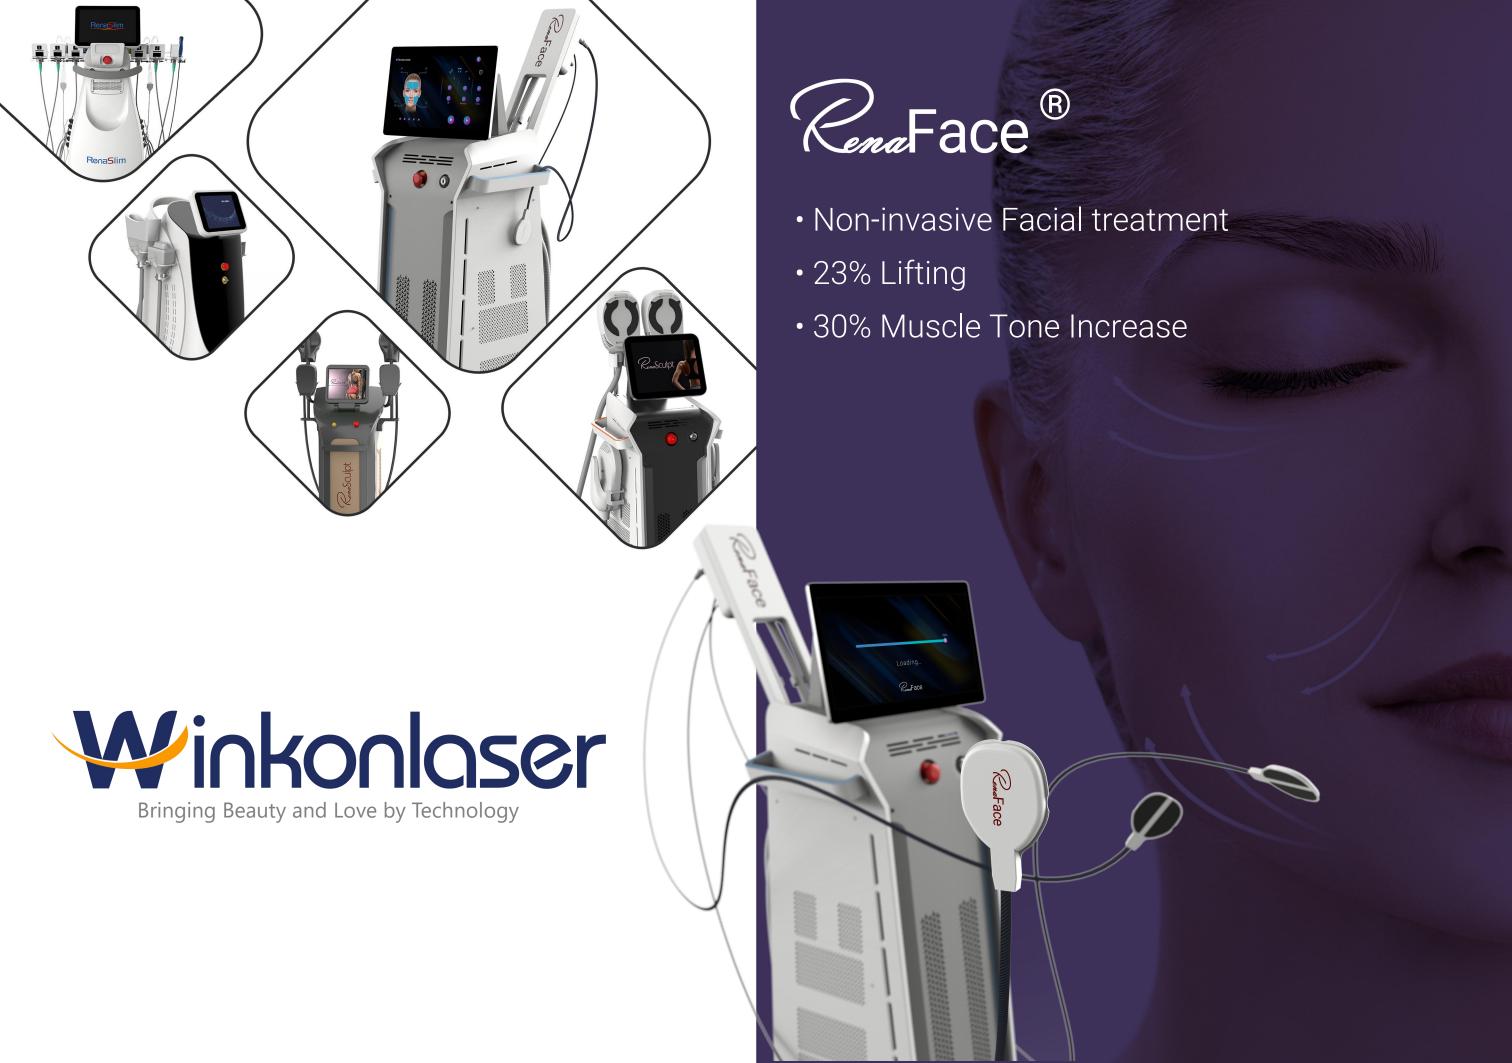

## RenaFace®: The 20-minute miracle.

Experience the Magic of RenaFace: 20-Minute Treatment for a Younger Look

23% Lifting

42% Wrinkle Reduction

30% Increase in Muscle Tone

## Welcome RenaFace®!

Get Lifted and Toned with RenaFace The Ultimate Needle-Free Procedure

| Brand Name                  | RenaFace                     |
|-----------------------------|------------------------------|
| Model                       | EF10                         |
| Operating Handle            | 6 Patchs                     |
| Touch Screen                | 15.6 inch color touch screen |
| Electromagnetic wave energy | 0-3T                         |
| RF Frequency                | 1MHz                         |
| Pulse                       | 200μs(microsecond)           |
| Net weight                  | 57kg                         |
| Package                     | 122*67*59cm                  |
| Voltage                     | 100-220V 50/60Hz             |