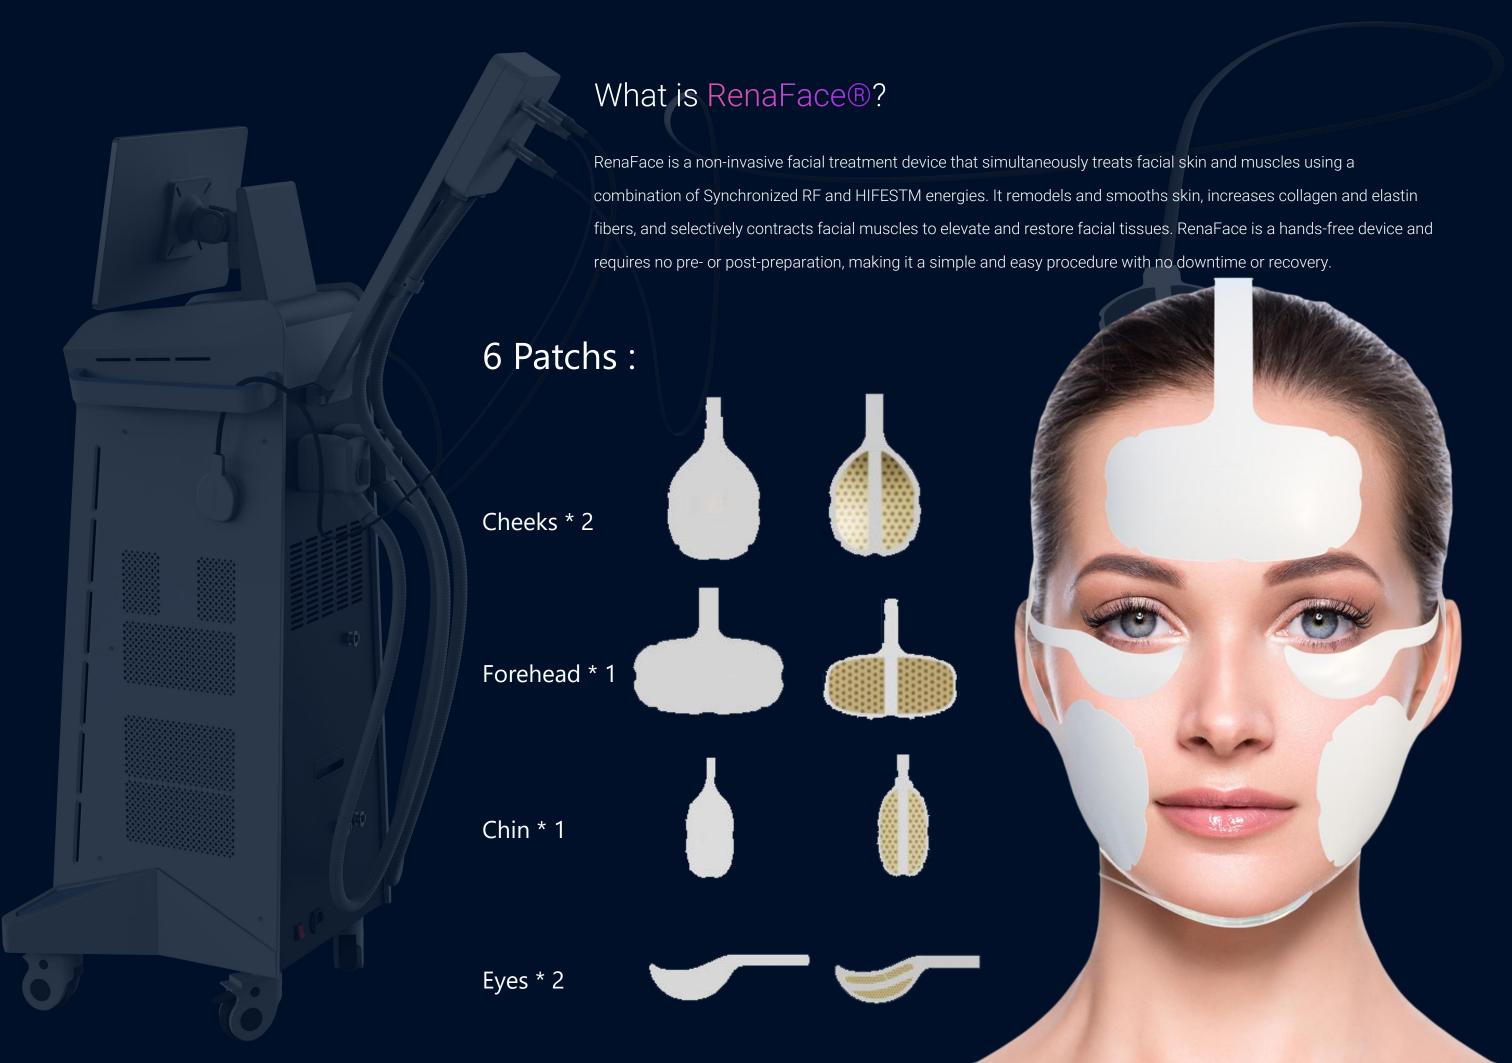

## Welcome RenaFace®!

Get Lifted and Toned with RenaFace The Ultimate Needle-Free Procedure

| Brand Name                  | RenaFace                     |
|-----------------------------|------------------------------|
| Model                       | EF10                         |
| Operating Handle            | 6 Patchs                     |
| Touch Screen                | 15.6 inch color touch screen |
| Electromagnetic wave energy | 0-3T                         |
| RF Frequency                | 1MHz                         |
| Pulse                       | 200μs(microsecond)           |
| Net weight                  | 57kg                         |
| Package                     | 122*67*59cm                  |
| Voltage                     | 100-220V 50/60Hz             |