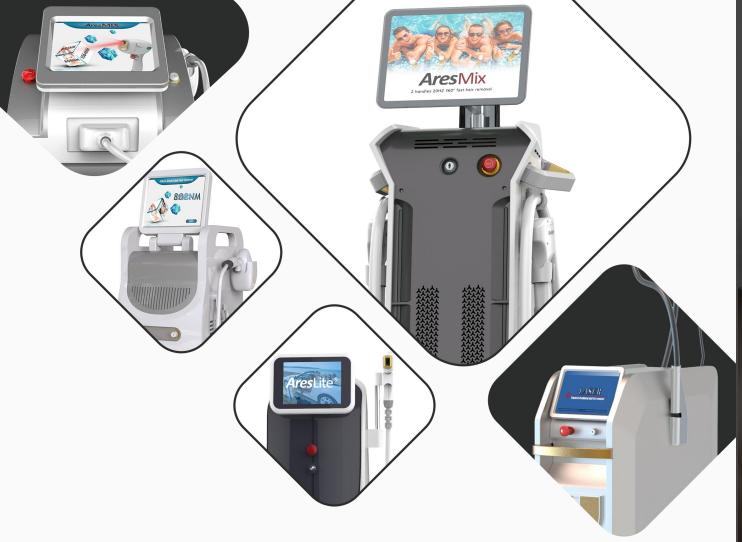

DL1500 is the first version of Soprano hair removal systems that includes two connectors, which enables two different applicators to be connected to the platform at all times.

## 15'4 4K HD Screen Friendly and Functional

Equipped with a new large sized 15'6 Android screen, with pre-set parameters, practitioners can enjoy a more intuitive, user friendly work experience.

facilitates increased treatment coverage to significantly reduce treatment time and make the process easier and more comfortable for patients. With Quattro, hair removal is quick, efficient and convenient.

Small 4mm spot size for options. It can be used for very small places hair removal, such as ears,nose.