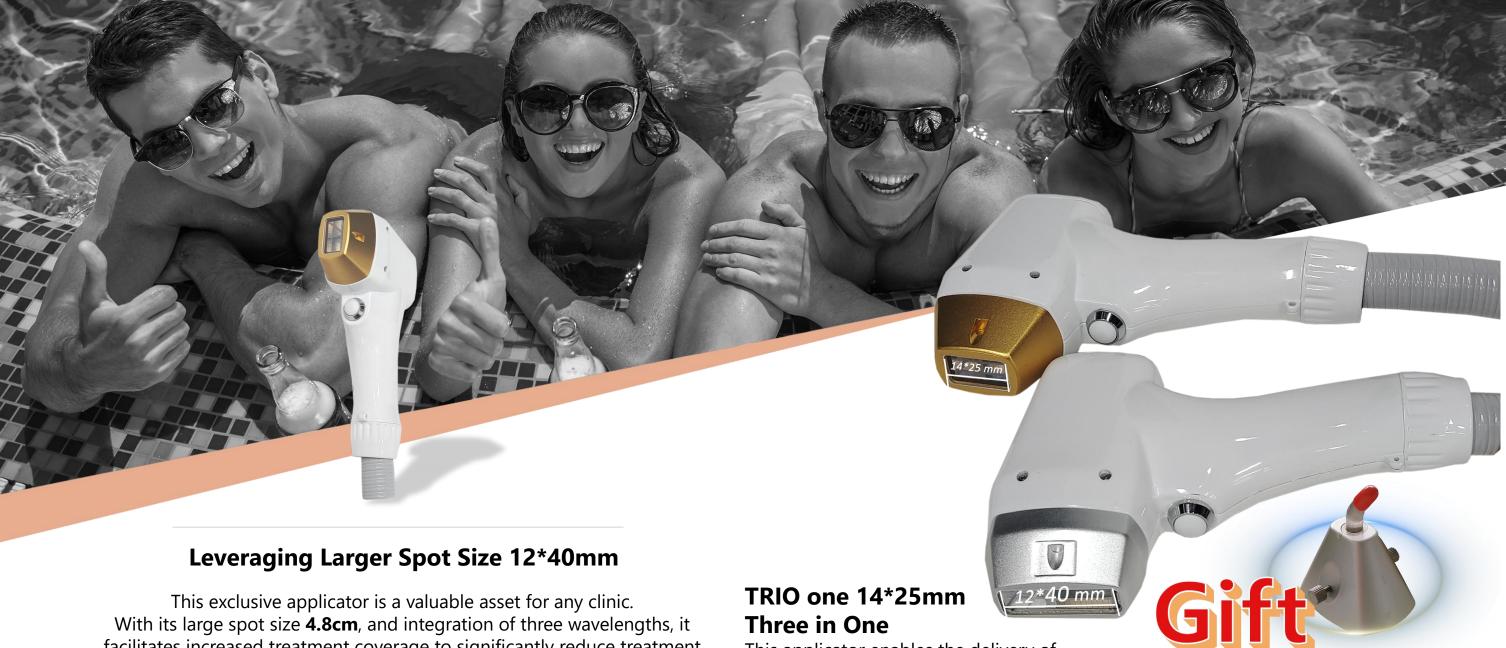

The DL1500 System Highlights

A unique and efficient 3D new applicator with an especially large spot size of 4.8cm, for faster treatments and better patient experience.

The bars we used is imported from German JENOPTIK Laser GmbH company, the world's top diode laser manufacturer.

Single palladium bar power exceeds 120W

Longer lifetime: 100 million time shots.

This applicator enables the delivery of three highly effective wavelengths in one. Covering a spot size, it simultaneously targets different tissue depths and anatomical structures within the hair follicle, increasing treatment efficiency.