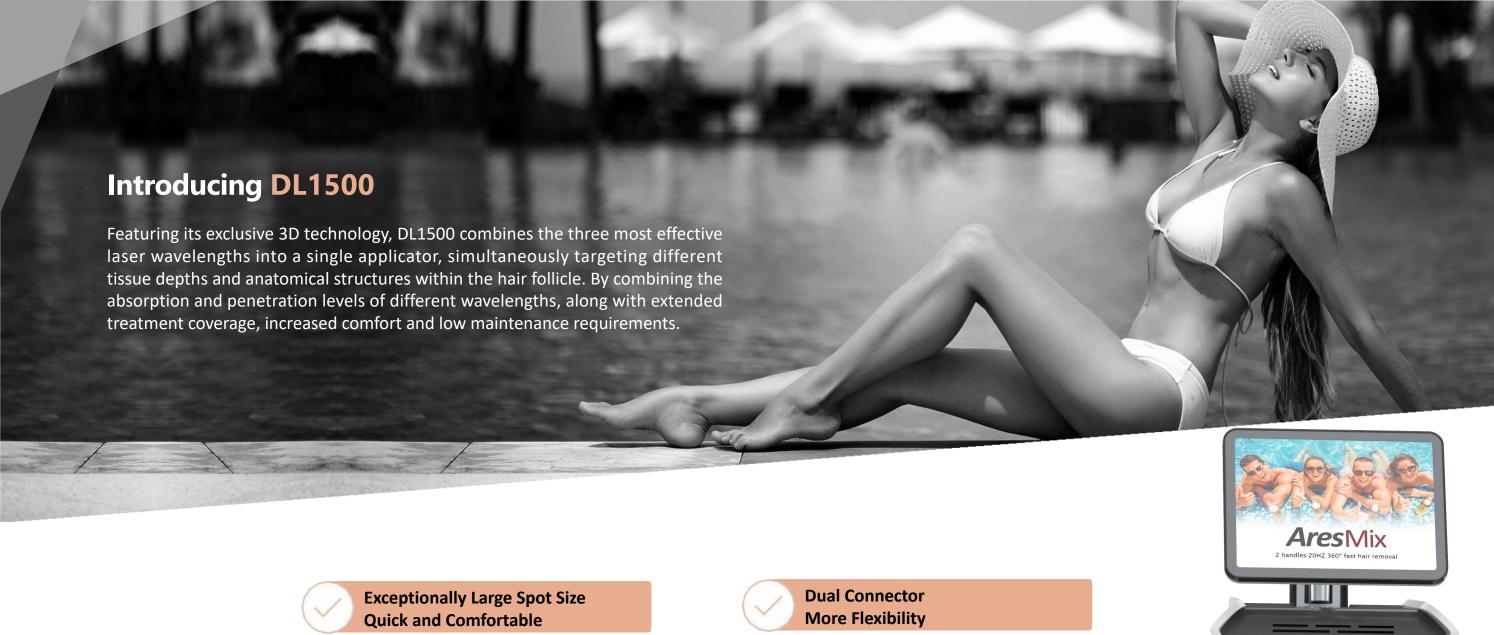

The DL1500 System Highlights

A unique and efficient 3D new applicator with an especially large spot size of 4.8cm, for faster treatments and better patient experience.

The bars we used is imported from German JENOPTIK Laser GmbH company, the world's top diode laser manufacturer.

Single palladium bar power exceeds 120W

Longer lifetime: 100 million time shots.

This applicator enables the delivery of three highly effective wavelengths in one. Covering a spot size, it simultaneously targets different tissue depths and anatomical structures within the hair follicle, increasing treatment efficiency.