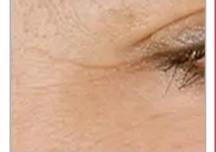

n, while cooling the skin surface, the dermis layer is heated and the epidermis maintains normal temperature, this time will produce two kinds of reactions: First, the skin dermis thickens, wrinkles follow Lightening or disappearing; second, the remodeling of the subcutaneous collagen, resulting in new collagen, the skin becomes more compact after a treatment.





- Ensure a safe treatment.
- Perfect cooling system: Water, Air.Semiconductor, Display program.
- Easy operation, quick return.
- No down time, no pain.

- Pigmented Lesions
  Skin Remodeling
  Tattoo Removal
  - Acne Removal
    Carbon Peeling
    Hair Removal
    - Vascular Therapy
      Wrinkle Removal





















Before

After

Before

After

Before

After













Before

After

Before

After

Before

After















Before

After

Before

After

Before

After













Before

After

Before

After

Before

After

## **Specification**

| Model                  | M600                                          |
|------------------------|-----------------------------------------------|
| Language               | English, Czech, German21 Languages Optional   |
| Handles                | 4 handles: SHR, Nd:yag Laser, Diode Laser, RF |
| SHR/IPL Filters        | 5 filters(430nm/480nm/530nm/560nm/640nm)      |
| SHR Energy             | 1-50J/CM2                                     |
| SHR Frequency          | 1-10HZ                                        |
| Nd:yag Laser Energy    | 510-1000V                                     |
| Nd:yag Laser Frequency | 1-10HZ