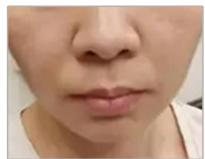

cooling the skin surface, the dermis layer is heated and the epidermis maintains normal temperature, this time will produce two kinds of reactions: First, the skin dermis thickens, wrinkles follow Lightening or disappearing; second, the remodeling of the subcutaneous collagen, resulting in new collagen, the skin becomes more compact after a treatment.





- Ensure a safe treatment.
- Perfect cooling system: Water, Air.Semiconductor, Display program.
- Easy operation, quick return.
- No down time, no pain.

- Pigmented Lesions
  Skin Remodeling
  Tattoo Removal
  - Acne Removal
    Carbon Peeling
    Hair Removal
    - Vascular Therapy
      Wrinkle Removal





















Before

After

Before

After

Before

After













Before

After

Before

After

Before

After















Before

After

Before

After

Before

After













Before

After

Before

After

Before

After

## **Specification**

| Model                  | M600                                          |
|------------------------|-----------------------------------------------|
| Language               | English, Czech, German21 Languages Optional   |
| Handles                | 4 handles: SHR, Nd:yag Laser, Diode Laser, RF |
| SHR/IPL Filters        | 5 filters(430nm/480nm/530nm/560nm/640nm)      |
| SHR Energy             | 1-50J/CM2                                     |
| SHR Frequency          | 1-10HZ                                        |
| Nd:yag Laser Energy    | 510-1000V                                     |
| Nd:yag Laser Frequency | 1-10HZ