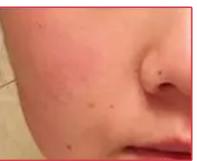

le cooling the skin surface, the dermis layer is heated and the epidermis maintains normal temperature, this time will produce two kinds of reactions: First, the skin dermis thickens, wrinkles follow Lightening or disappearing; second, the remodeling of the subcutaneous collagen, resulting in new collagen, the skin becomes more compact after a treatment.





- Ensure a safe treatment.
- Perfect cooling system: Water, Air.Semiconductor, Display program.
- Easy operation, quick return.
- No down time, no pain.

- Pigmented Lesions
  Skin Remodeling
  Tattoo Removal
  - Acne Removal
    Carbon Peeling
    Hair Removal
    - Vascular Therapy
      Wrinkle Removal





















Before

After

Before

After

Before

After













Before

After

Before

After

Before

After















Before

After

Before

After

Before

After













Before

After

Before

After

Before

After

## **Specification**

| Model                  | M600                                          |
|------------------------|-----------------------------------------------|
| Language               | English, Czech, German21 Languages Optional   |
| Handles                | 4 handles: SHR, Nd:yag Laser, Diode Laser, RF |
| SHR/IPL Filters        | 5 filters(430nm/480nm/530nm/560nm/640nm)      |
| SHR Energy             | 1-50J/CM2                                     |
| SHR Frequency          | 1-10HZ                                        |
| Nd:yag Laser Energy    | 510-1000V                                     |
| Nd:yag Laser Frequency | 1-10HZ