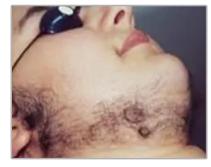

IPL/SHR utilizes the principle of absorption of light to works on hair follicle. The light will be absorbed by Melanin of hair, after the hair follicle be destroyed. Then it will fall off automatically and be removed permanently. Speed Hair Removal also could promote recombination of collagen on the dermis, make the collagen active, and reach function of skin rejuvenation and wrinkle removal.