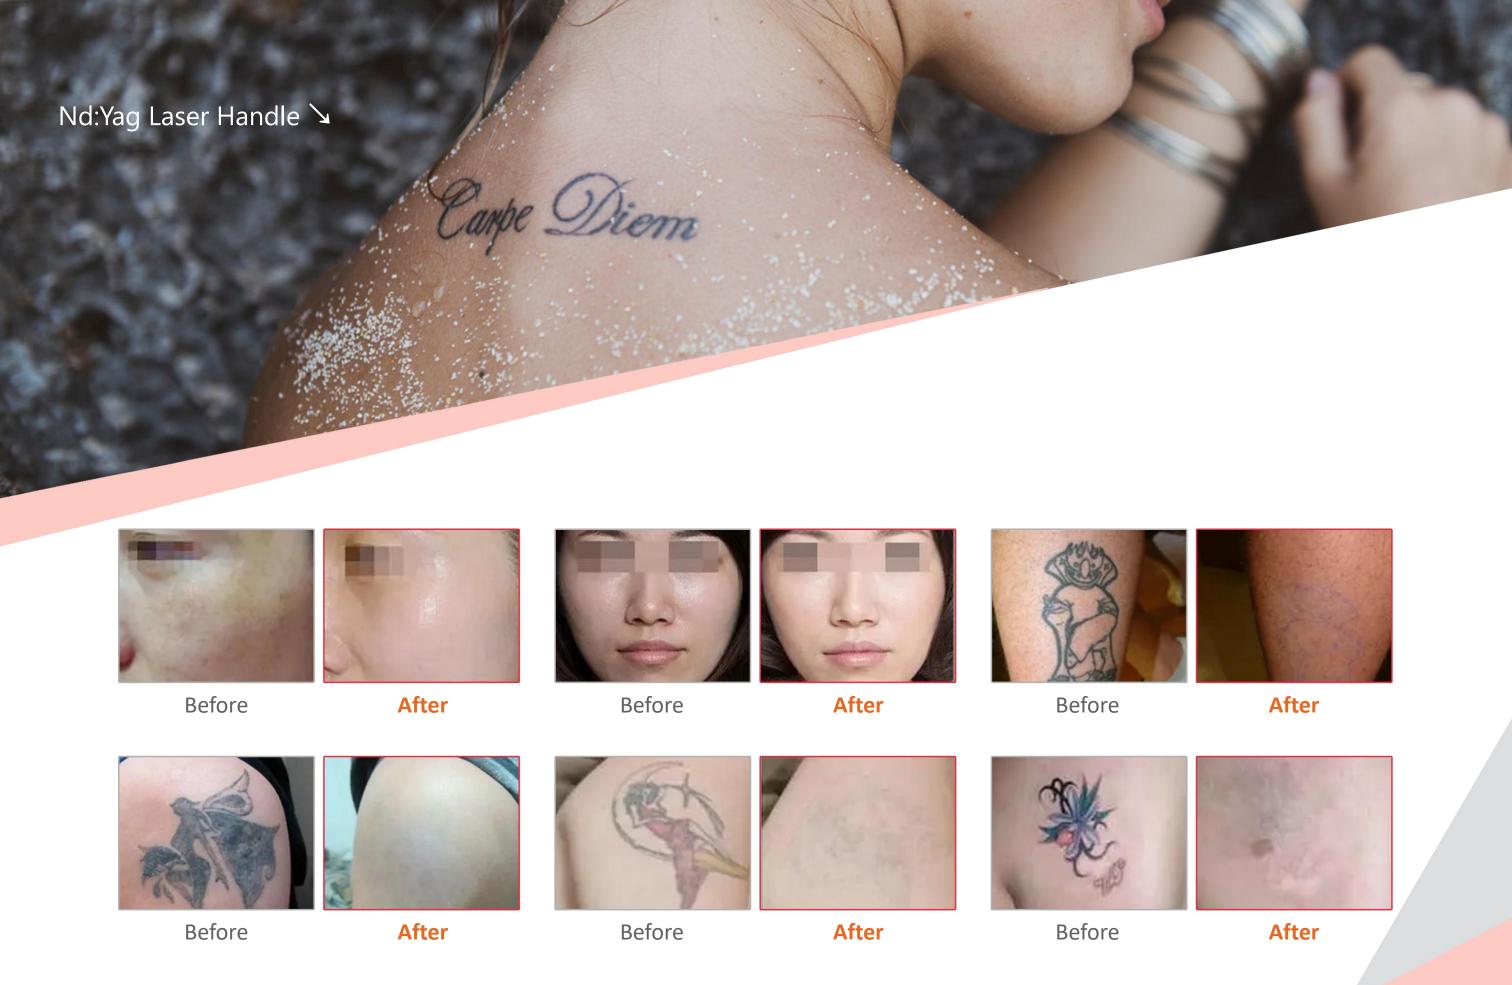

The ML500 System Highlights

Nd:yag laser erupt high energy in an instant, after absorbing the laser energy, the pigment in the tattoo broke instantly, then becomes tiny pigment group, finally get out from body with metabolism. Meanwhile, it also can do black doll skin rejuvenation treatment, using activated carbons unique characteristics, penetrate into pores, absorbing grease and dirt. Laser light stimulate the regeneration of dermal collagen and the shrink of collagen fibers, to reach a whitening, pigment lightening, pores shrinking and blackheads removal effect, making skin recover young.

Before

After

Before

After

Before

After

Before

After