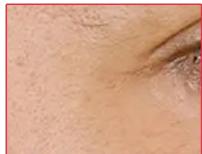

while cooling the skin surface, the dermis layer is heated and the epidermis maintains normal temperature, this time will produce two kinds of reactions: First, the skin dermis thickens, wrinkles follow Lightening or disappearing; second, the remodeling of the subcutaneous collagen, resulting in new collagen, the skin becomes more compact after a treatment.





- Ensure a safe treatment.
- Perfect cooling system: Water, Air.Semiconductor, Display program.
- Easy operation, quick return.
- No down time, no pain.

- Pigmented Lesions
  Skin Remodeling
  Tattoo Removal
  - Acne Removal
    Carbon Peeling
    Hair Removal
    - Vascular Therapy
      Wrinkle Removal





















Before

After

Before

After

Before

After













Before

After

Before

After

Before

After















Before

After

Before

After

Before

After













Before

After

Before

After

Before

After

## **Specification**

| Model                  | M600                                          |
|------------------------|-----------------------------------------------|
| Language               | English, Czech, German21 Languages Optional   |
| Handles                | 4 handles: SHR, Nd:yag Laser, Diode Laser, RF |
| SHR/IPL Filters        | 5 filters(430nm/480nm/530nm/560nm/640nm)      |
| SHR Energy             | 1-50J/CM2                                     |
| SHR Frequency          | 1-10HZ                                        |
| Nd:yag Laser Energy    | 510-1000V                                     |
| Nd:yag Laser Frequency | 1-10HZ