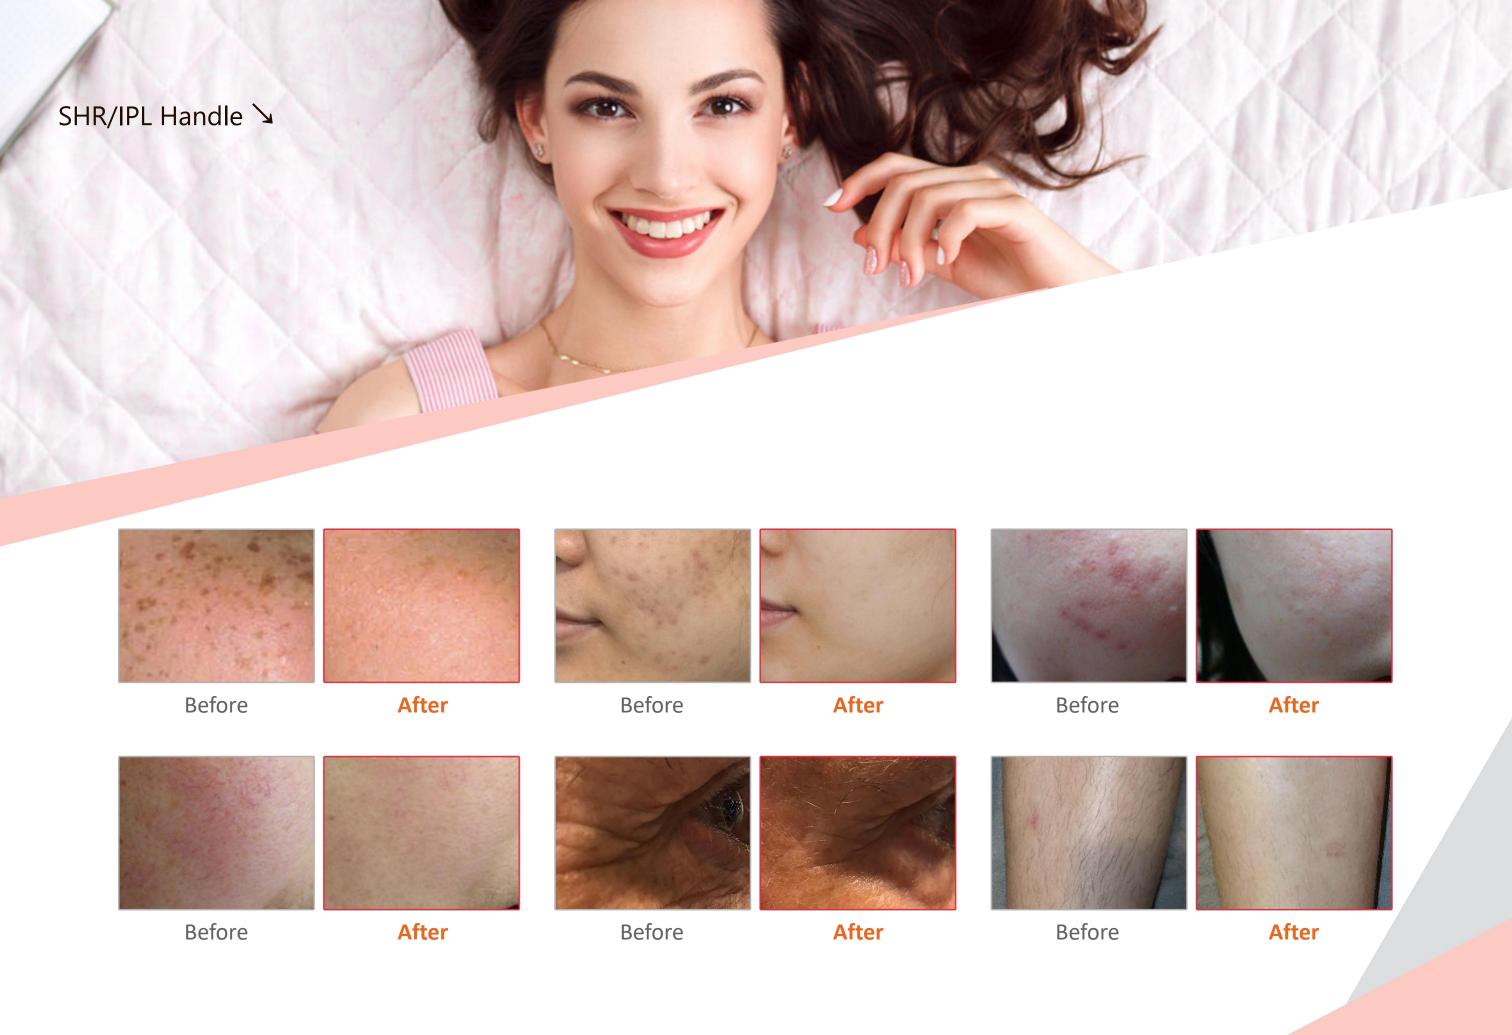

IPL/SHR utilizes the principle of absorption of light to works on hair follicle. The light will be absorbed by Melanin of hair, after the hair follicle be destroyed. Then it will fall off automatically and be removed permanently. Speed Hair Removal also could promote recombination of collagen on the dermis, make the collagen active, and reach function of skin rejuvenation and wrinkle removal.

Before

After

Before

After

Before

After

Before

After