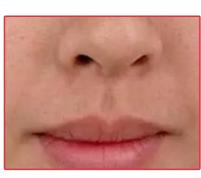

s and skin textures • Including skin rejuvenation treatment



RF can promote subcutaneous collagen contraction, while cooling the skin surface, the dermis layer is heated and the epidermis maintains normal temperature, this time will produce two kinds of reactions: First, the skin dermis thickens, wrinkles follow Lightening or disappearing; second, the remodeling of the subcutaneous collagen, resulting in new collagen, the skin becomes more compact after a treatment.





- Ensure a safe treatment.
- Perfect cooling system: Water, Air.Semiconductor, Display program.
- Easy operation, quick return.
- No down time, no pain.

- Pigmented Lesions
  Skin Remodeling
  Tattoo Removal
  - Acne Removal
    Carbon Peeling
    Hair Removal
    - Vascular Therapy
      Wrinkle Removal





















Before

After

Before

After

Before

After













Before

After

Before

After

Before

After















Before

After

Before

After

Before

After













Before

After

Before

After

Before

After

## **Specification**

| Model                  | M600                                          |
|------------------------|-----------------------------------------------|
| Language               | English, Czech, German21 Languages Optional   |
| Handles                | 4 handles: SHR, Nd:yag Laser, Diode Laser, RF |
| SHR/IPL Filters        | 5 filters(430nm/480nm/530nm/560nm/640nm)      |
| SHR Energy             | 1-50J/CM2                                     |
| SHR Frequency          | 1-10HZ                                        |
| Nd:yag Laser Energy    | 51