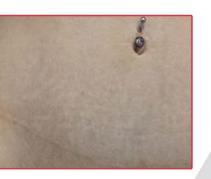

he epidermis maintains normal temperature, this time will produce two kinds of reactions: First, the skin dermis thickens, wrinkles follow Lightening or disappearing; second, the remodeling of the subcutaneous collagen, resulting in new collagen, the skin becomes more compact after a treatment.





- Ensure a safe treatment.
- Perfect cooling system: Water, Air.Semiconductor, Display program.
- Easy operation, quick return.
- No down time, no pain.

- Pigmented Lesions
  Skin Remodeling
  Tattoo Removal
  - Acne Removal
    Carbon Peeling
    Hair Removal
    - Vascular Therapy
      Wrinkle Removal





















Before

After

Before

After

Before

After













Before

After

Before

After

Before

After















Before

After

Before

After

Before

After













Before

After

Before

After

Before

After

## **Specification**

| Model                  | M600                                          |
|------------------------|-----------------------------------------------|
| Language               | English, Czech, German21 Languages Optional   |
| Handles                | 4 handles: SHR, Nd:yag Laser, Diode Laser, RF |
| SHR/IPL Filters        | 5 filters(430nm/480nm/530nm/560nm/640nm)      |
| SHR Energy             | 1-50J/CM2                                     |
| SHR Frequency          | 1-10HZ                                        |
| Nd:yag Laser Energy    | 510-1000V                                     |
| Nd:yag Laser Frequency | 1-10HZ                                        |
| Nd:yag Laser Probes    | 3 probes: 532nm, 1064nm, 1320