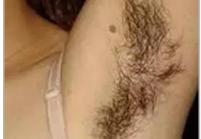

IPL/SHR utilizes the principle of absorption of light to works on hair follicle. The light will be absorbed by Melanin of hair, after the hair follicle be destroyed. Then it will fall off automatically and be removed permanently. Speed Hair Removal also could promote recombination of collagen on the dermis, make the collagen active, and reach function of skin rejuvenation and wrinkle removal.