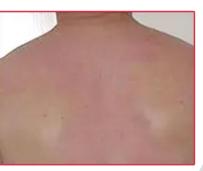

RF can promote subcutaneous collagen contraction, while cooling the skin surface, the dermis layer is heated and the epidermis maintains normal temperature, this time will produce two kinds of reactions: First, the skin dermis thickens, wrinkles follow Lightening or disappearing; second, the remodeling of the subcutaneous collagen, resulting in new collagen, the skin becomes more compact after a treatment.





- Ensure a safe treatment.
- Perfect cooling system: Water, Air.Semiconductor, Display program.
- Easy operation, quick return.
- No down time, no pain.

- Pigmented Lesions
  Skin Remodeling
  Tattoo Removal
  - Acne Removal
    Carbon Peeling
    Hair Removal
    - Vascular Therapy
      Wrinkle Removal





















Before

After

Before

After

Before

After













Before

After

Before

After

Before

After















Before

After

Before

After

Before

After













Before

After

Before

After

Before

After

## **Specification**

| Model                  | M600                                          |
|------------------------|-----------------------------------------------|
| Language               | English, Czech, German21 Languages Optional   |
| Handles                | 4 handles: SHR, Nd:yag Laser, Diode Laser, RF |
| SHR/IPL Filters        | 5 filters(430nm/480nm/530nm/560nm/640nm)      |
| SHR Energy             | 1-50J/CM2                                     |
| SHR Frequency          | 1-10HZ                                        |
| Nd:yag Laser Energy    | 510-1000V                                     |
| Nd:yag Laser