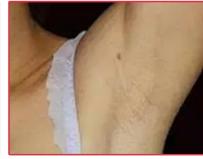

IPL/SHR utilizes the principle of absorption of light to works on hair follicle. The light will be absorbed by Melanin of hair, after the hair follicle be destroyed. Then it will fall off automatically and be removed permanently. Speed Hair Removal also could promote recombination of collagen on the dermis, make the collagen active, and reach function of skin rejuvenation and wrinkle removal.