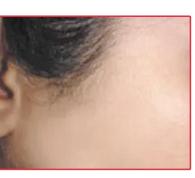

IPL/SHR utilizes the principle of absorption of light to works on hair follicle. The light will be absorbed by Melanin of hair, after the hair follicle be destroyed. Then it will fall off automatically and be removed permanently. Speed Hair Removal also could promote recombination of collagen on the dermis, make the collagen active, and reach function of skin rejuvenation and wrinkle removal.