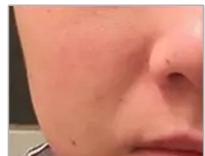

hile cooling the skin surface, the dermis layer is heated and the epidermis maintains normal temperature, this time will produce two kinds of reactions: First, the skin dermis thickens, wrinkles follow Lightening or disappearing; second, the remodeling of the subcutaneous collagen, resulting in new collagen, the skin becomes more compact after a treatment.





- Ensure a safe treatment.
- Perfect cooling system: Water, Air.Semiconductor, Display program.
- Easy operation, quick return.
- No down time, no pain.

- Pigmented Lesions
  Skin Remodeling
  Tattoo Removal
  - Acne Removal
    Carbon Peeling
    Hair Removal
    - Vascular Therapy
      Wrinkle Removal





















Before

After

Before

After

Before

After













Before

After

Before

After

Before

After















Before

After

Before

After

Before

After













Before

After

Before

After

Before

After

## **Specification**

| Model                  | M600                                          |
|------------------------|-----------------------------------------------|
| Language               | English, Czech, German21 Languages Optional   |
| Handles                | 4 handles: SHR, Nd:yag Laser, Diode Laser, RF |
| SHR/IPL Filters        | 5 filters(430nm/480nm/530nm/560nm/640nm)      |
| SHR Energy             | 1-50J/CM2                                     |
| SHR Frequency          | 1-10HZ                                        |
| Nd:yag Laser Energy    | 510-1000V                                     |
| Nd:yag Laser Frequency | 1-10HZ