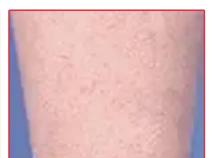

types and skin textures • Including skin rejuvenation treatment



RF can promote subcutaneous collagen contraction, while cooling the skin surface, the dermis layer is heated and the epidermis maintains normal temperature, this time will produce two kinds of reactions: First, the skin dermis thickens, wrinkles follow Lightening or disappearing; second, the remodeling of the subcutaneous collagen, resulting in new collagen, the skin becomes more compact after a treatment.





- Ensure a safe treatment.
- Perfect cooling system: Water, Air.Semiconductor, Display program.
- Easy operation, quick return.
- No down time, no pain.

- Pigmented Lesions
  Skin Remodeling
  Tattoo Removal
  - Acne Removal
    Carbon Peeling
    Hair Removal
    - Vascular Therapy
      Wrinkle Removal





















Before

After

Before

After

Before

After













Before

After

Before

After

Before

After















Before

After

Before

After

Before

After













Before

After

Before

After

Before

After

## **Specification**

| Model                  | M600                                          |
|------------------------|-----------------------------------------------|
| Language               | English, Czech, German21 Languages Optional   |
| Handles                | 4 handles: SHR, Nd:yag Laser, Diode Laser, RF |
| SHR/IPL Filters        | 5 filters(430nm/480nm/530nm/560nm/640nm)      |
| SHR Energy             | 1-50J/CM2                                     |
| SHR Frequency          | 1-10HZ                                        |
| Nd:yag Laser Energy