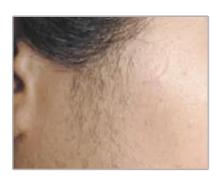

and skin textures • Including skin rejuvenation treatment



RF can promote subcutaneous collagen contraction, while cooling the skin surface, the dermis layer is heated and the epidermis maintains normal temperature, this time will produce two kinds of reactions: First, the skin dermis thickens, wrinkles follow Lightening or disappearing; second, the remodeling of the subcutaneous collagen, resulting in new collagen, the skin becomes more compact after a treatment.





- Ensure a safe treatment.
- Perfect cooling system: Water, Air.Semiconductor, Display program.
- Easy operation, quick return.
- No down time, no pain.

- Pigmented Lesions
  Skin Remodeling
  Tattoo Removal
  - Acne Removal
    Carbon Peeling
    Hair Removal
    - Vascular Therapy
      Wrinkle Removal





















Before

After

Before

After

Before

After













Before

After

Before

After

Before

After















Before

After

Before

After

Before

After













Before

After

Before

After

Before

After

## **Specification**

| Model                  | M600                                          |
|------------------------|-----------------------------------------------|
| Language               | English, Czech, German21 Languages Optional   |
| Handles                | 4 handles: SHR, Nd:yag Laser, Diode Laser, RF |
| SHR/IPL Filters        | 5 filters(430nm/480nm/530nm/560nm/640nm)      |
| SHR Energy             | 1-50J/CM2                                     |
| SHR Frequency          | 1-10HZ                                        |
| Nd:yag Laser Energy    | 510-