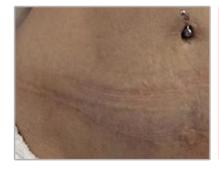

the epidermis maintains normal temperature, this time will produce two kinds of reactions: First, the skin dermis thickens, wrinkles follow Lightening or disappearing; second, the remodeling of the subcutaneous collagen, resulting in new collagen, the skin becomes more compact after a treatment.





- Ensure a safe treatment.
- Perfect cooling system: Water, Air.Semiconductor, Display program.
- Easy operation, quick return.
- No down time, no pain.

- Pigmented Lesions
  Skin Remodeling
  Tattoo Removal
  - Acne Removal
    Carbon Peeling
    Hair Removal
    - Vascular Therapy
      Wrinkle Removal





















Before

After

Before

After

Before

After













Before

After

Before

After

Before

After















Before

After

Before

After

Before

After













Before

After

Before

After

Before

After

## **Specification**

| Model                  | M600                                          |
|------------------------|-----------------------------------------------|
| Language               | English, Czech, German21 Languages Optional   |
| Handles                | 4 handles: SHR, Nd:yag Laser, Diode Laser, RF |
| SHR/IPL Filters        | 5 filters(430nm/480nm/530nm/560nm/640nm)      |
| SHR Energy             | 1-50J/CM2                                     |
| SHR Frequency          | 1-10HZ                                        |
| Nd:yag Laser Energy    | 510-1000V                                     |
| Nd:yag Laser Frequency | 1-10HZ                                        |
| Nd:yag Laser Probes    | 3 probes: 532nm, 1064nm, 13