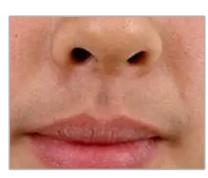

pes and skin textures • Including skin rejuvenation treatment



RF can promote subcutaneous collagen contraction, while cooling the skin surface, the dermis layer is heated and the epidermis maintains normal temperature, this time will produce two kinds of reactions: First, the skin dermis thickens, wrinkles follow Lightening or disappearing; second, the remodeling of the subcutaneous collagen, resulting in new collagen, the skin becomes more compact after a treatment.





- Ensure a safe treatment.
- Perfect cooling system: Water, Air.Semiconductor, Display program.
- Easy operation, quick return.
- No down time, no pain.

- Pigmented Lesions
  Skin Remodeling
  Tattoo Removal
  - Acne Removal
    Carbon Peeling
    Hair Removal
    - Vascular Therapy
      Wrinkle Removal





















Before

After

Before

After

Before

After













Before

After

Before

After

Before

After















Before

After

Before

After

Before

After













Before

After

Before

After

Before

After

## **Specification**

| Model                  | M600                                          |
|------------------------|-----------------------------------------------|
| Language               | English, Czech, German21 Languages Optional   |
| Handles                | 4 handles: SHR, Nd:yag Laser, Diode Laser, RF |
| SHR/IPL Filters        | 5 filters(430nm/480nm/530nm/560nm/640nm)      |
| SHR Energy             | 1-50J/CM2                                     |
| SHR Frequency          | 1-10HZ                                        |
| Nd:yag Laser Energy    |