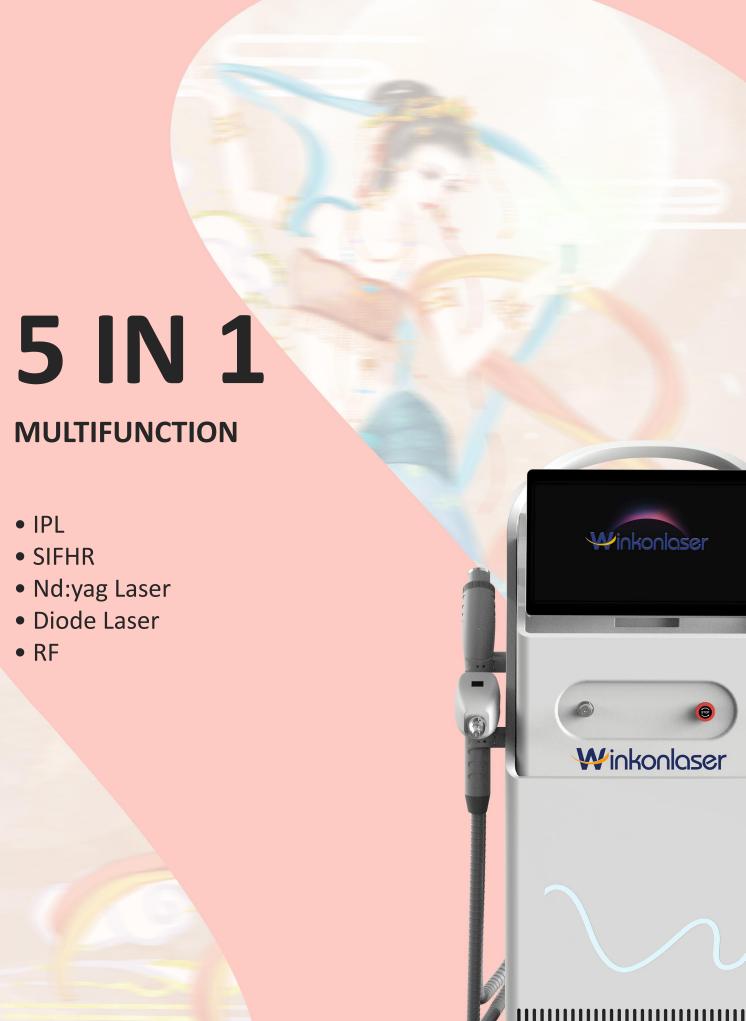

## **Introducing ML600**

This is 5 in 1 Multifunctional beauty device. It combines 5 technologies, E-light/IPL & Speed Hair Removal & Nd:yag laser & 808nm Diode Laser & RF. It has 4 handle pieces: Speed Hair Removal handle and 808nm Diode Laser and Nd:yag laser handle and RF handle.

- IPL
- SIFHR

- RF