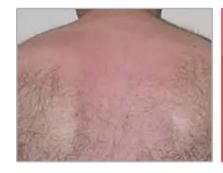

RF can promote subcutaneous collagen contraction, while cooling the skin surface, the dermis layer is heated and the epidermis maintains normal temperature, this time will produce two kinds of reactions: First, the skin dermis thickens, wrinkles follow Lightening or disappearing; second, the remodeling of the subcutaneous collagen, resulting in new collagen, the skin becomes more compact after a treatment.





- Ensure a safe treatment.
- Perfect cooling system: Water, Air.Semiconductor, Display program.
- Easy operation, quick return.
- No down time, no pain.

- Pigmented Lesions
  Skin Remodeling
  Tattoo Removal
  - Acne Removal
    Carbon Peeling
    Hair Removal
    - Vascular Therapy
      Wrinkle Removal





















Before

After

Before

After

Before

After













Before

After

Before

After

Before

After















Before

After

Before

After

Before

After













Before

After

Before

After

Before

After

## **Specification**

| Model                  | M600                                          |
|------------------------|-----------------------------------------------|
| Language               | English, Czech, German21 Languages Optional   |
| Handles                | 4 handles: SHR, Nd:yag Laser, Diode Laser, RF |
| SHR/IPL Filters        | 5 filters(430nm/480nm/530nm/560nm/640nm)      |
| SHR Energy             | 1-50J/CM2                                     |
| SHR Frequency          | 1-10HZ                                        |
| Nd:yag Laser Energy    | 510-1000V                                     |
| Nd:yag Lase