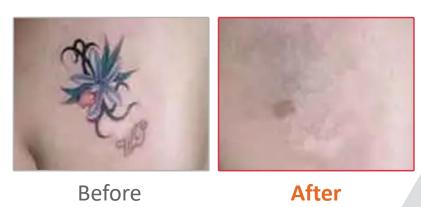

## The ML500 **System Highlights**

Nd:yag laser erupt high energy in an instant, after absorbing the laser energy, the pigment in the tattoo broke instantly, then becomes tiny pigment group, finally get out from body with metabolism. Meanwhile, it also can do black doll skin rejuvenation treatment, using activated carbons unique characteristics , penetrate into pores, absorbing grease and dirt. Laser light stimulate the regeneration of dermal collagen and the shrink of collagen fibers, to reach a whitening, pigment lightening, pores shrinking and blackheads removal effect, making skin recover young.

### Nd:Yag Laser Handle 🍾

Before

After

Before

After

Before

Before

After