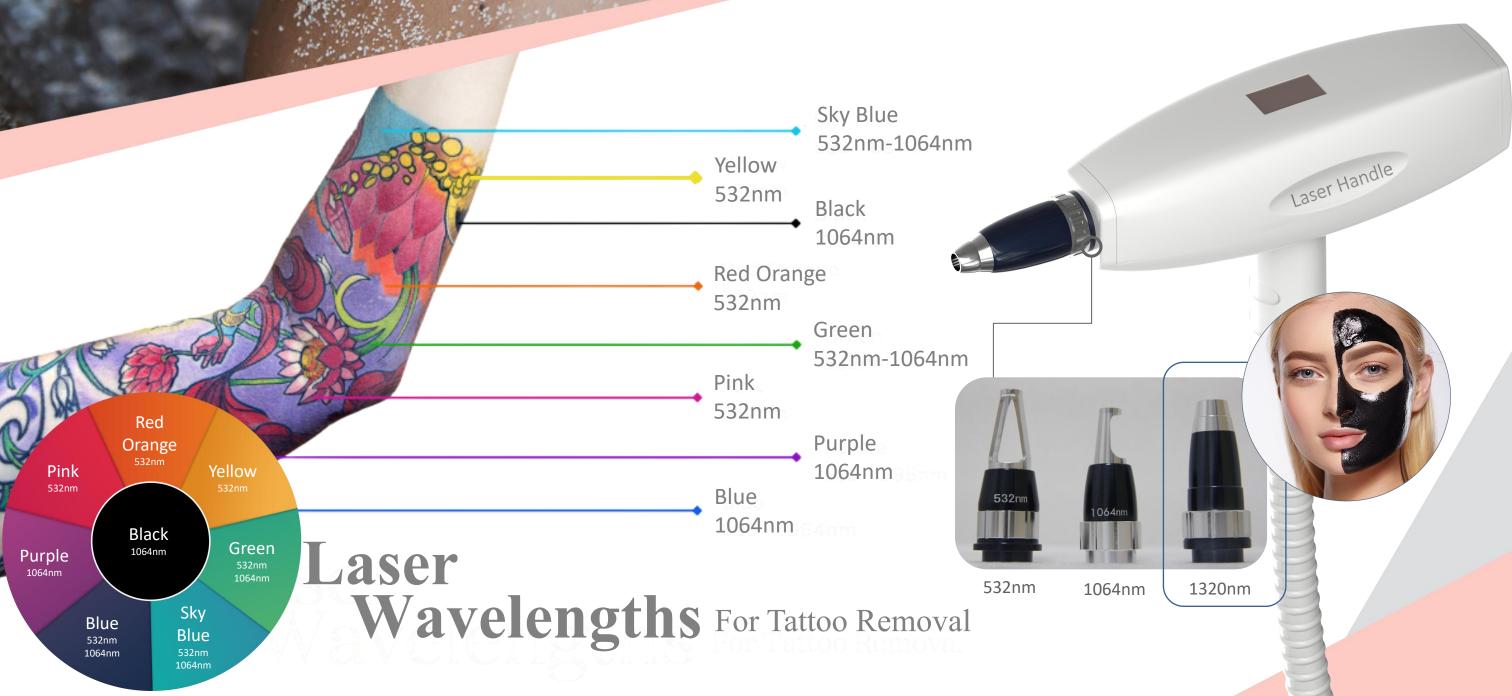

## The ML500 **System Highlights**

Nd:yag laser erupt high energy in an instant, after absorbing the laser energy, the pigment in the tattoo broke instantly, then becomes tiny pigment group, finally get out from body with metabolism. Meanwhile, it also can do black doll skin rejuvenation treatment, using activated carbons unique characteristics , penetrate into pores, absorbing grease and dirt. Laser light stimulate the regeneration of dermal collagen and the shrink of collagen fibers, to reach a whitening, pigment lightening, pores shrinking and blackheads removal effect, making skin recover young.