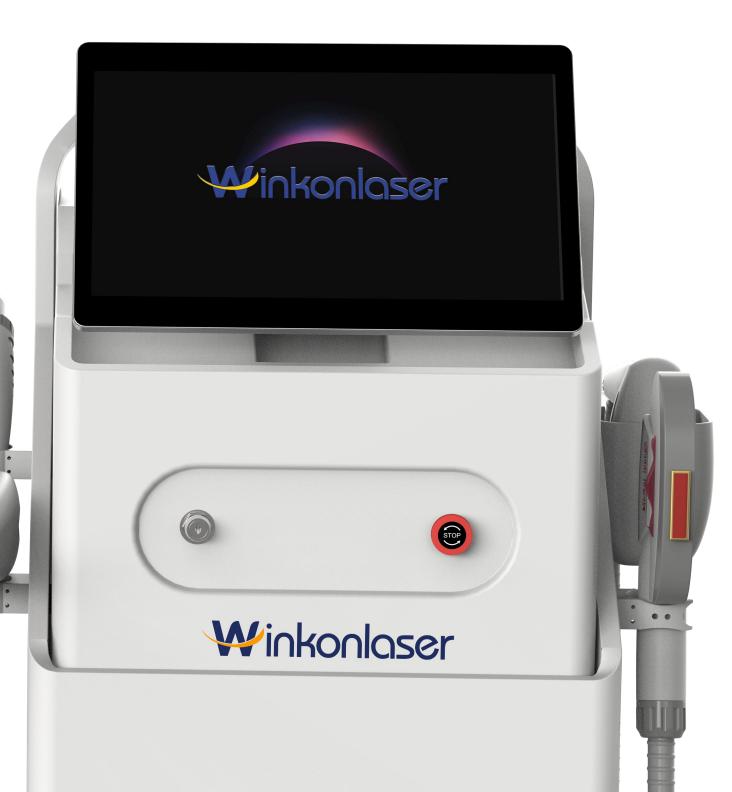

#### **Introducing ML600**

This is 5 in 1 Multifunctional beauty device. It combines 5 technologies, E-light/IPL & Speed Hair Removal & Nd:yag laser & 808nm Diode Laser & RF. It has 4 handle pieces: Speed Hair Removal handle and 808nm Diode Laser and Nd:yag laser handle and RF handle.

## Synergetic Technologies. **Superior Results**.

- Alarm protection system for water flow and water température.
- Ensure a safe treatment.
- Perfect cooling system: Water, Air.Semiconductor, Display program.
- Easy operation, quick return.
- No down time, no pain.