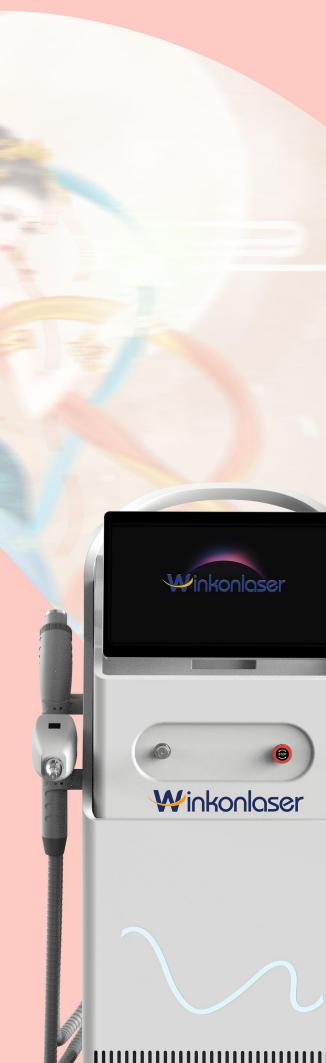

Bringing Beauty and Love by Technology

₩inkonlaser

Add: D2510, Victoria Building, Beijing, China

WhatsApp: +8618533632296

Email: info@winkonlaser.com

Web: www.winkonlaser.com/www.beautemax.com

#### **Introducing ML600**

This is 5 in 1 Multifunctional beauty device. It combines 5 technologies, E-light/IPL & Speed Hair Removal & Nd:yag laser & 808nm Diode Laser & RF. It has 4 handle pieces: Speed Hair Removal handle and 808nm Diode Laser and Nd:yag laser handle and RF handle.

## Synergetic Technologies. **Superior Results**.

- Alarm protection system for water flow and water température.
- Ensure a safe treatment.
- Perfect cooling system: Water, Air.Semiconductor, Display program.
- Easy operation, quick return.
- No down time, no pain.