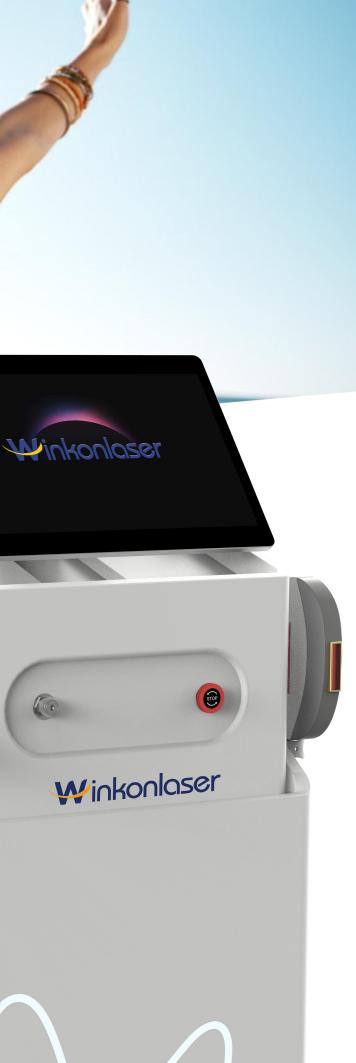

#### **Introducing ML600**

This is 5 in 1 Multifunctional beauty device. It combines 5 technologies, E-light/IPL & Speed Hair Removal & Nd:yag laser & 808nm Diode Laser & RF. It has 4 handle pieces: Speed Hair Removal handle and 808nm Diode Laser and Nd:yag laser handle and RF handle.

## Synergetic Technologies. **Superior Results**.

- Alarm protection system for water flow and water température.
- Ensure a safe treatment.
- Perfect cooling system: Water, Air.Semiconductor, Display program.
- Easy operation, quick return.
- No down time, no pain.