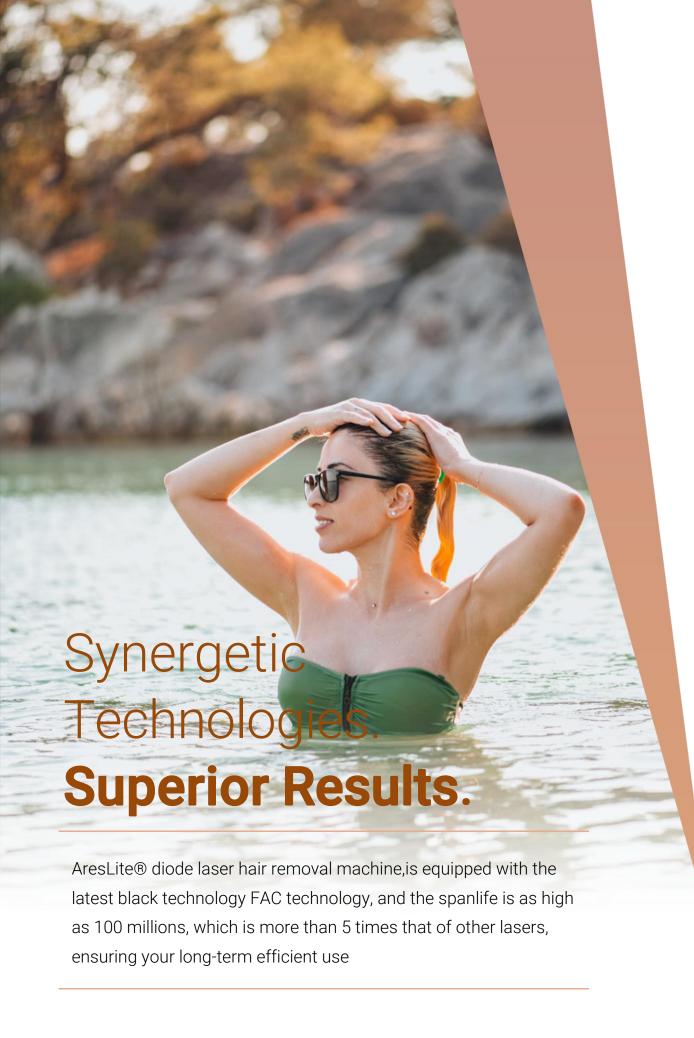

Add FAC: Beam Focus.
At a working distance of 32mm, the energy density is 10J/cm2@20ms

Without FAC: The Beam Diverges Rapidly. At a working distance of 32mm, the energy density about 2J/cm2@20ms