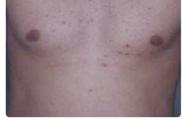

cus.
At a working distance of 32mm, the energy density is 10J/cm2@20ms



Without FAC: The Beam Diverges Rapidly. At a working distance of 32mm, the energy density about 2J/cm2@20ms

# One Step Ahead. New of AresLite®!

## Smart operation screen on the handle





### Small handpiece

#### 15\*20mm

Providing a solution for large and small areas requiring higher fluence levels.



### High Speed handpiece

#### 15\*30mm

- Offers a unique pain reduction mechanism.
- Ideal for treating larger body areas, quickly and comfortably.

- \* 3 Years Warranty
- \* FHR/HR/SR all in one
- \* Up 200 Million Lifespan
- \* Intelligent linkage multi-touch HD screen
- \* CLINICALLY PROVEN 3D TECHNOLOGY
- \* SIFHR® 20Hz Least Painful experience
- \* 3 Seconds Temperature Control System



Before

After





Before

After





Before

After





Before

After

# Platform Beneftts