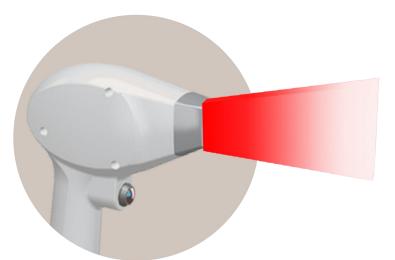

fer Efficiency

The DM40Plus System Highlights

- Diode laser No Crystal design, handle piece are pretty light, It allows you to work in a comfortable state for a long time and Reduce the probability of handle damage.
- Areslite diode laser use IP65 high grade waterproof, fully enclosed to prevent dust from entering
- Areslite® diode laser design better than microchannel





Using the world's leading optical LIMO brand Fast Axis Collimation Free-surface micro-optical technology, short-distance beams are quickly focused, and the energy density is higher under the same pulse width, achieving high peak power and narrow pulse width hair removal, greatly improving the hair removal effect and experience.



Add FAC: Beam Focus.
At a working distance of 32mm, the energy density is 10J/cm2@20ms



Without FAC: The Beam Diverges Rapidly. At a working distance of 32mm, the energy density about 2J/cm2@20ms

# One Step Ahead. New of AresLite®!

## Smart operation screen on the handle





### Small handpiece

#### 15\*20mm

Providing a solution for large and small areas requiring higher fluence levels.



### High Speed handpiece

#### 15\*30mm

- Offers a unique pain reduction mechanism.
- Ideal for treating larger body areas, quickly and comfortably.

- \* 3 Years Warranty
- \* FHR/HR/SR all in one
- \* Up 200 Million Lifespan
- \* Intelligent linkage multi-touch HD screen
- \* CLINICALLY PROVEN 3D TECHNOLOGY
- \* SIFHR® 20Hz Least Painful experience
- \* 3 Seconds Temperature Control System



Before

After





Before

After





Before

After





Before

After

# Platform Beneft