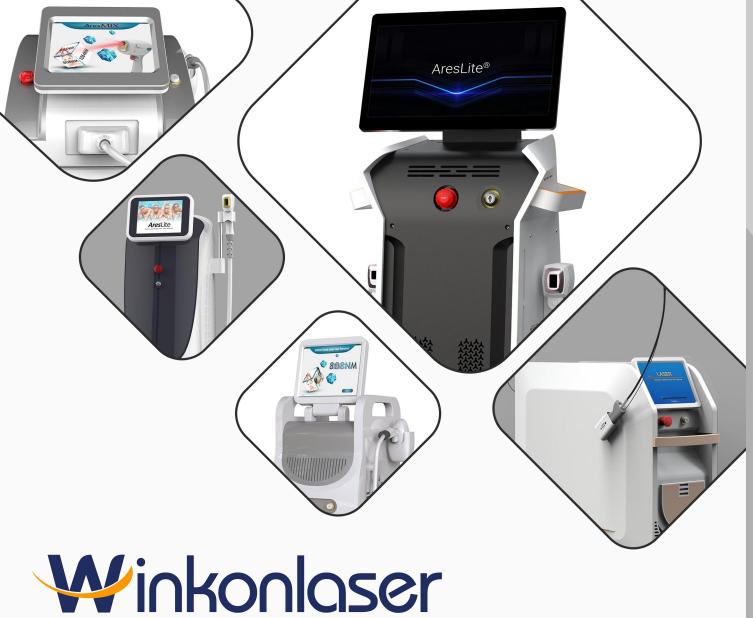

#### **Introducing DM40Plus**

Customize hair removal across a wide range of skin tones like never before.

AresLite® is that the laser energy of a specific wavelength is absorbed by the melanin in the hair follicle, and then converted into heat, which raises the temperature of the hair follicle tissue and ultimately achieves tissue destruction.

•

Use FAC Technology To Get 99% Energy Transfer Efficiency

The DM40Plus System Highlights

- Diode laser No Crystal design, handle piece are pretty light, It allows you to work in a comfortable state for a long time and Reduce the probability of handle damage.
- Areslite diode laser use IP65 high grade waterproof, fully enclosed to prevent dust from entering
- Areslite® diode laser design better than microchannel