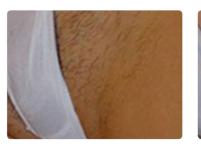

Add FAC: Beam Focus.
At a working distance of 32mm, the energy density is 10J/cm2@20ms



Without FAC: The Beam Diverges Rapidly. At a working distance of 32mm, the energy density about 2J/cm2@20ms

# One Step Ahead. New of AresLite®!

## Smart operation screen on the handle





### Small handpiece

#### 15\*20mm

Providing a solution for large and small areas requiring higher fluence levels.



### High Speed handpiece

#### 15\*30mm

- Offers a unique pain reduction mechanism.
- Ideal for treating larger body areas, quickly and comfortably.

- \* 3 Years Warranty
- \* FHR/HR/SR all in one
- \* Up 200 Million Lifespan
- \* Intelligent linkage multi-touch HD screen
- \* CLINICALLY PROVEN 3D TECHNOLOGY
- \* SIFHR® 20Hz Least Painful experience
- \* 3 Seconds Temperature Control System



Before

After





Before

After





Before

After





Before

After

# Platform Beneftts