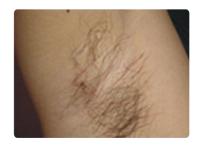

distance of 32mm, the energy density is 10J/cm2@20ms



Without FAC: The Beam Diverges Rapidly. At a working distance of 32mm, the energy density about 2J/cm2@20ms

# One Step Ahead. New of AresLite®!

## Smart operation screen on the handle





### Small handpiece

#### 15\*20mm

Providing a solution for large and small areas requiring higher fluence levels.



### High Speed handpiece

#### 15\*30mm

- Offers a unique pain reduction mechanism.
- Ideal for treating larger body areas, quickly and comfortably.

- \* 3 Years Warranty
- \* FHR/HR/SR all in one
- \* Up 200 Million Lifespan
- \* Intelligent linkage multi-touch HD screen
- \* CLINICALLY PROVEN 3D TECHNOLOGY
- \* SIFHR® 20Hz Least Painful experience
- \* 3 Seconds Temperature Control System



Before

After





Before

After





Before

After





Before

After

# Platform Beneftts