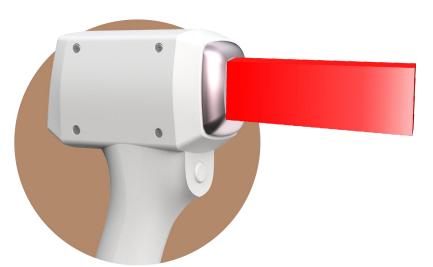

Using the world's leading optical LIMO brand Fast Axis Collimation Free-surface micro-optical technology, short-distance beams are quickly focused, and the energy density is higher under the same pulse width, achieving high peak power and narrow pulse width hair removal, greatly improving the hair removal effect and experience.

Add FAC: Beam Focus.
At a working distance of 32mm, the energy density is 10J/cm2@20ms

Without FAC: The Beam Diverges Rapidly. At a working distance of 32mm, the energy density about 2J/cm2@20ms