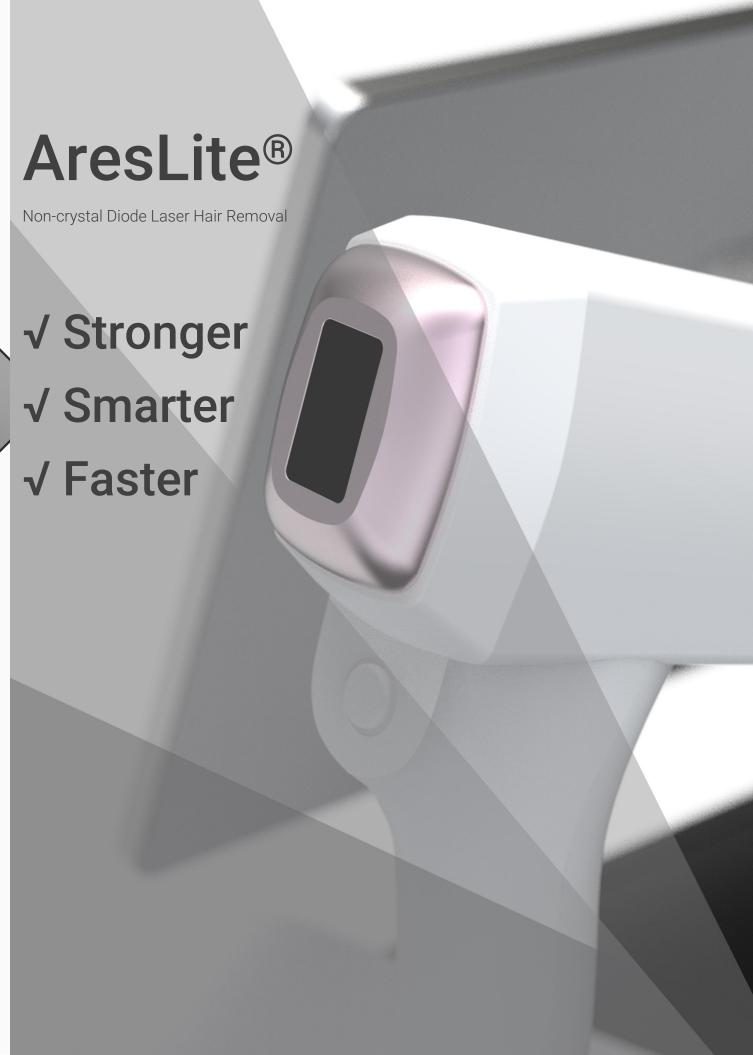

# One Step Ahead. New of AresLite®!

## Smart operation screen on the handle

### Small handpiece