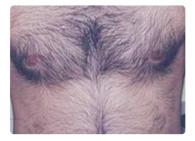

Focus.
At a working distance of 32mm, the energy density is 10J/cm2@20ms



Without FAC: The Beam Diverges Rapidly. At a working distance of 32mm, the energy density about 2J/cm2@20ms

# One Step Ahead. New of AresLite®!

## Smart operation screen on the handle





### Small handpiece

#### 15\*20mm

Providing a solution for large and small areas requiring higher fluence levels.



### High Speed handpiece

#### 15\*30mm

- Offers a unique pain reduction mechanism.
- Ideal for treating larger body areas, quickly and comfortably.

- \* 3 Years Warranty
- \* FHR/HR/SR all in one
- \* Up 200 Million Lifespan
- \* Intelligent linkage multi-touch HD screen
- \* CLINICALLY PROVEN 3D TECHNOLOGY
- \* SIFHR® 20Hz Least Painful experience
- \* 3 Seconds Temperature Control System



Before

After





Before

After





Before

After





Before

After

# Platform Beneftts