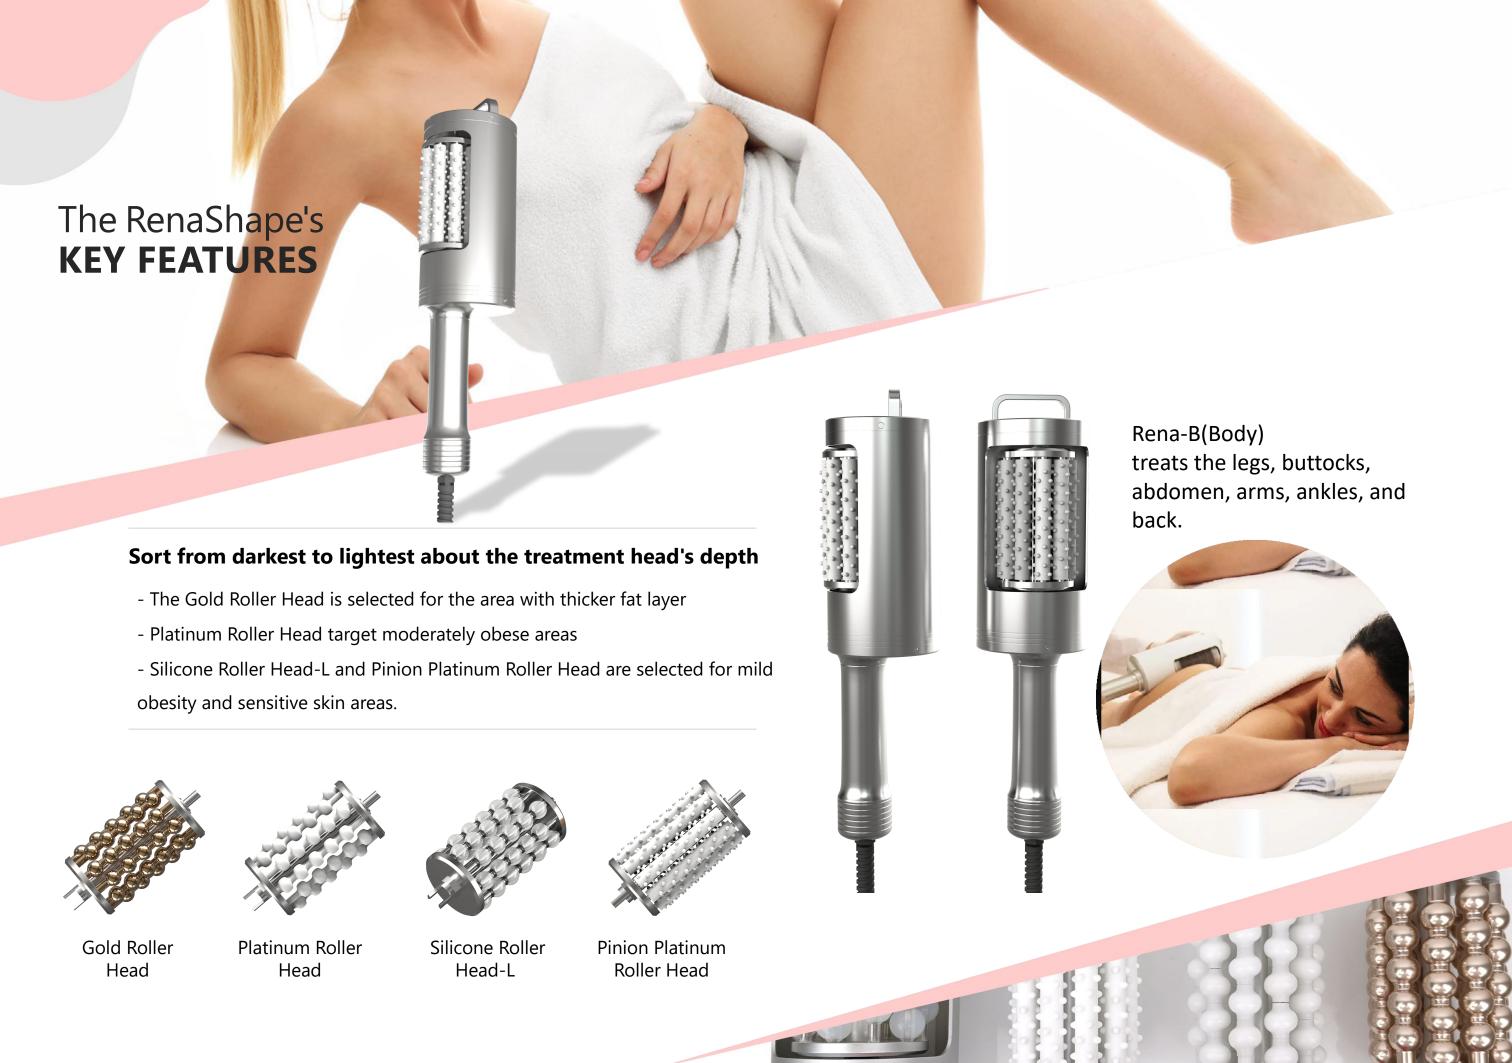

# The RenaShape's KEY FEATURES Diamond Triangle Roller Head-S

Diamond Triangle Roller Head-L

Disc Silicone Roller Head

Silicone Roller Head-S

- \* TREATMENT INFORMATION ON HANDLE DISPLAY
- \* EASY SANITATION OF DEVICE
- \* INDICATOR FOR DIRECTION OF LYMPHATIC FLOW
- \* HAND PIECE WITH PRESSURE SENSOR
- \* JOY STICK TO INDICATE ACTIVATION, FLOW DIRECTION, AND FREQUENCY
- \* SILICON SPHERES WITH SPECIFIC DENSITY AND DIMENSION