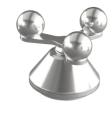

# The RenaShape's KEY FEATURES Diamond Triangle Roller Head-S

Diamond Triangle Roller Head-L

Disc Silicone Roller Head

Silicone Roller Head-S

- \* TREATMENT INFORMATION ON HANDLE DISPLAY
- \* EASY SANITATION OF DEVICE
- \* INDICATOR FOR DIRECTION OF LYMPHATIC FLOW
- \* HAND PIECE WITH PRESSURE SENSOR
- \* JOY STICK TO INDICATE ACTIVATION, FLOW DIRECTION, AND FREQUENCY
- \* SILICON SPHERES WITH SPECIFIC DENSITY AND DIMENSION