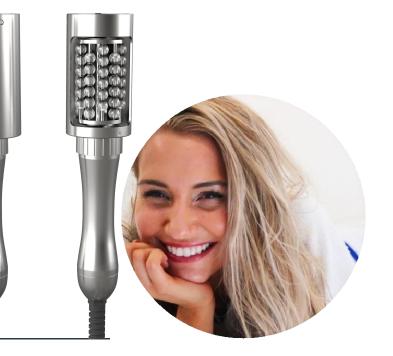

By cleverly combining both microvibration and microcompression technology, RenaShape triggers the break down of fibrous septae and accelerates lymphatic drainage. The handpiece uses 55 rotating spheres, which produce a pulsed rhythmic action on the tissues which contours problem areas such as the legs, arms, and stomach. The harmonious balance between pressure and frequency introduces a precise micro-vibration on the epidermis deep into the muscle.

# The RenaShape's KEY FEATURES Diamond Triangle Roller Head-S

Diamond Triangle Roller Head-L

Disc Silicone Roller Head

Silicone Roller Head-S

- \* TREATMENT INFORMATION ON HANDLE DISPLAY
- \* EASY SANITATION OF DEVICE
- \* INDICATOR FOR DIRECTION OF LYMPHATIC FLOW
- \* HAND PIECE WITH PRESSURE SENSOR
- \* JOY STICK TO INDICATE ACTIVATION, FLOW DIRECTION, AND FREQUENCY
- \* SILICON SPHERES WITH SPECIFIC DENSITY AND DIMENSION