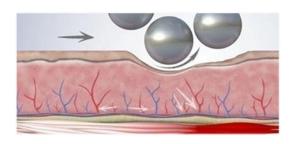

By cleverly combining both microvibration and microcompression technology, RenaShape triggers the break down of fibrous septae and accelerates lymphatic drainage. The handpiece uses 55 rotating spheres, which produce a pulsed rhythmic action on the tissues which contours problem areas such as the legs, arms, and stomach. The harmonious balance between pressure and frequency introduces a precise micro-vibration on the epidermis deep into the muscle.

Improve cellulite Reshapes the silhouette, smoothes the skin

Draining action
Eliminates toxins and
accelerates lymphatic drainage

Vascular action
Activates blood flow and
nourishes tissues

Analgesic action Improves oxygenation and decreases minor aches