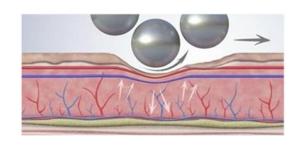

Muscle action Improve muscle tone and firm tissues

By cleverly combining both microvibration and microcompression technology, RenaShape triggers the break down of fibrous septae and accelerates lymphatic drainage. The handpiece uses 55 rotating spheres, which produce a pulsed rhythmic action on the tissues which contours problem areas such as the legs, arms, and stomach. The harmonious balance between pressure and frequency introduces a precise micro-vibration on the epidermis deep into the muscle.