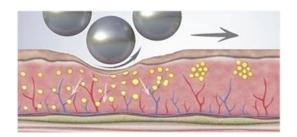

By cleverly combining both microvibration and microcompression technology, RenaShape triggers the break down of fibrous septae and accelerates lymphatic drainage. The handpiece uses 55 rotating spheres, which produce a pulsed rhythmic action on the tissues which contours problem areas such as the legs, arms, and stomach. The harmonious balance between pressure and frequency introduces a precise micro-vibration on the epidermis deep into the muscle.

Improve cellulite Reshapes the silhouette, smoothes the skin

Draining action
Eliminates toxins and
accelerates lymphatic drainage

Vascular action
Activates blood flow and
nourishes tissues

Analgesic action Improves oxygenation and decreases minor aches