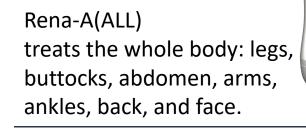

## RenaShape

- Reduces The Appearance Of Cellulite
- Increases Healthy Lymphatic Circulation
- Tones The Skin

#### What is RenaShape?

It reduces cellulite by targeting the root cause, improving lymphatic drainage and circulation, breaking down fibrous septae, relieving pain and inflammation, and toning the muscles. It is the only device in the world that uses an innovative COMPRESSIVE MICROVIBRATION technology to feel the body and produce a customized treatment to tone, tighten and smooth out imperfections.

By cleverly combining both microvibration and microcompression technology, RenaShape triggers the break down of fibrous septae and accelerates lymphatic drainage. The handpiece uses 55 rotating spheres, which produce a pulsed rhythmic action on the tissues which contours problem areas such as the legs, arms, and stomach. The harmonious balance between pressure and frequency introduces a precise micro-vibration on the epidermis deep into the muscle.