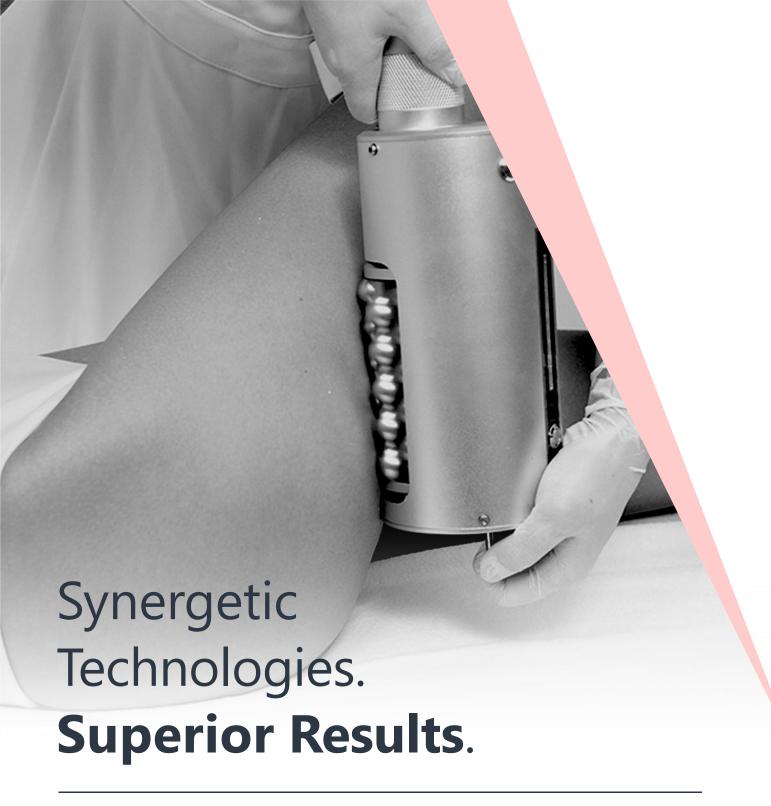

By cleverly combining both microvibration and microcompression technology, RenaShape triggers the break down of fibrous septae and accelerates lymphatic drainage. The handpiece uses 55 rotating spheres, which produce a pulsed rhythmic action on the tissues which contours problem areas such as the legs, arms, and stomach. The harmonious balance between pressure and frequency introduces a precise micro-vibration on the epidermis deep into the muscle.

Improve cellulite Reshapes the silhouette, smoothes the skin

Draining action
Eliminates toxins and
accelerates lymphatic drainage

Vascular action
Activates blood flow and
nourishes tissues

Analgesic action Improves oxygenation and decreases minor aches

Muscle action Improve muscle tone and firm tissues