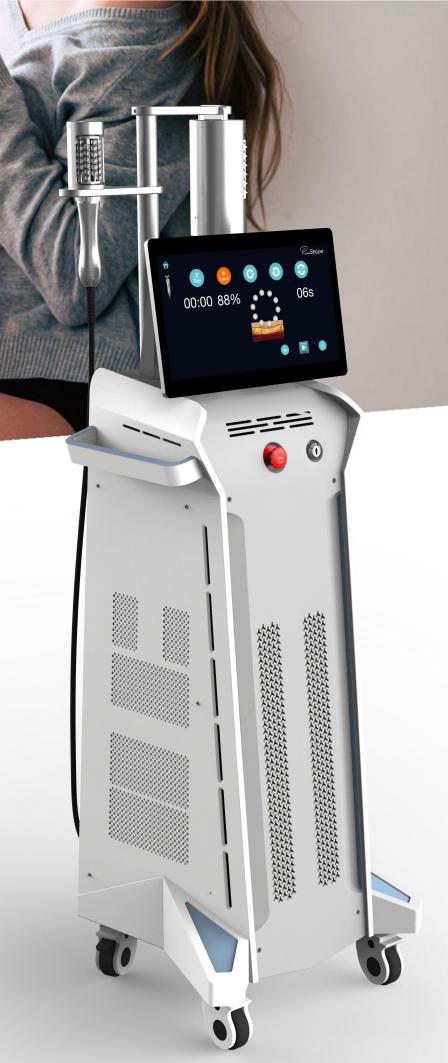

## RenaShape

- Reduces The Appearance Of Cellulite
- Increases Healthy Lymphatic Circulation
- Tones The Skin

#### What is RenaShape?

It reduces cellulite by targeting the root cause, improving lymphatic drainage and circulation, breaking down fibrous septae, relieving pain and inflammation, and toning the muscles. It is the only device in the world that uses an innovative COMPRESSIVE MICROVIBRATION technology to feel the body and produce a customized treatment to tone, tighten and smooth out imperfections.

The RenaShape's **System Highlights** 