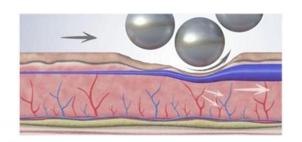

#### NON-INVASIVE

It is a globally recognized treatment for the body and face. It's a non-invasive treatment that delivers 5 synergistic actions; cellulite reduction, enhanced lymphatic drainage, stimulation of blood flow, reduced aches and pains, and increased muscle tone.

Improve cellulite Reshapes the silhouette, smoothes the skin

Draining action
Eliminates toxins and
accelerates lymphatic drainage

Vascular action
Activates blood flow and
nourishes tissues

Analgesic action Improves oxygenation and decreases minor aches