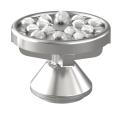

# The RenaShape's KEY FEATURES Diamond Triangle Roller Head-S

Diamond Triangle Roller Head-L

Disc Silicone Roller Head

Silicone Roller Head-S

- \* TREATMENT INFORMATION ON HANDLE DISPLAY
- \* EASY SANITATION OF DEVICE
- \* INDICATOR FOR DIRECTION OF LYMPHATIC FLOW
- \* HAND PIECE WITH PRESSURE SENSOR
- \* JOY STICK TO INDICATE ACTIVATION, FLOW DIRECTION, AND FREQUENCY
- \* SILICON SPHERES WITH SPECIFIC DENSITY AND DIMENSION