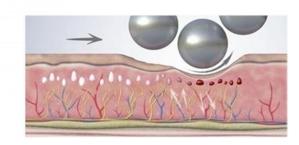

Improve cellulite Reshapes the silhouette, smoothes the skin

Draining action
Eliminates toxins and
accelerates lymphatic drainage

Vascular action
Activates blood flow and
nourishes tissues

Analgesic action Improves oxygenation and decreases minor aches

Muscle action Improve muscle tone and firm tissues