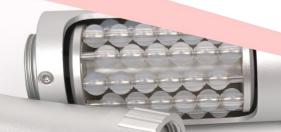

# The RenaShape's KEY FEATURES Diamond Triangle Roller Head-S

Diamond Triangle Roller Head-L

Disc Silicone Roller Head

Silicone Roller Head-S

- \* TREATMENT INFORMATION ON HANDLE DISPLAY
- \* EASY SANITATION OF DEVICE
- \* INDICATOR FOR DIRECTION OF LYMPHATIC FLOW
- \* HAND PIECE WITH PRESSURE SENSOR
- \* JOY STICK TO INDICATE ACTIVATION, FLOW DIRECTION, AND FREQUENCY
- \* SILICON SPHERES WITH SPECIFIC DENSITY AND DIMENSION